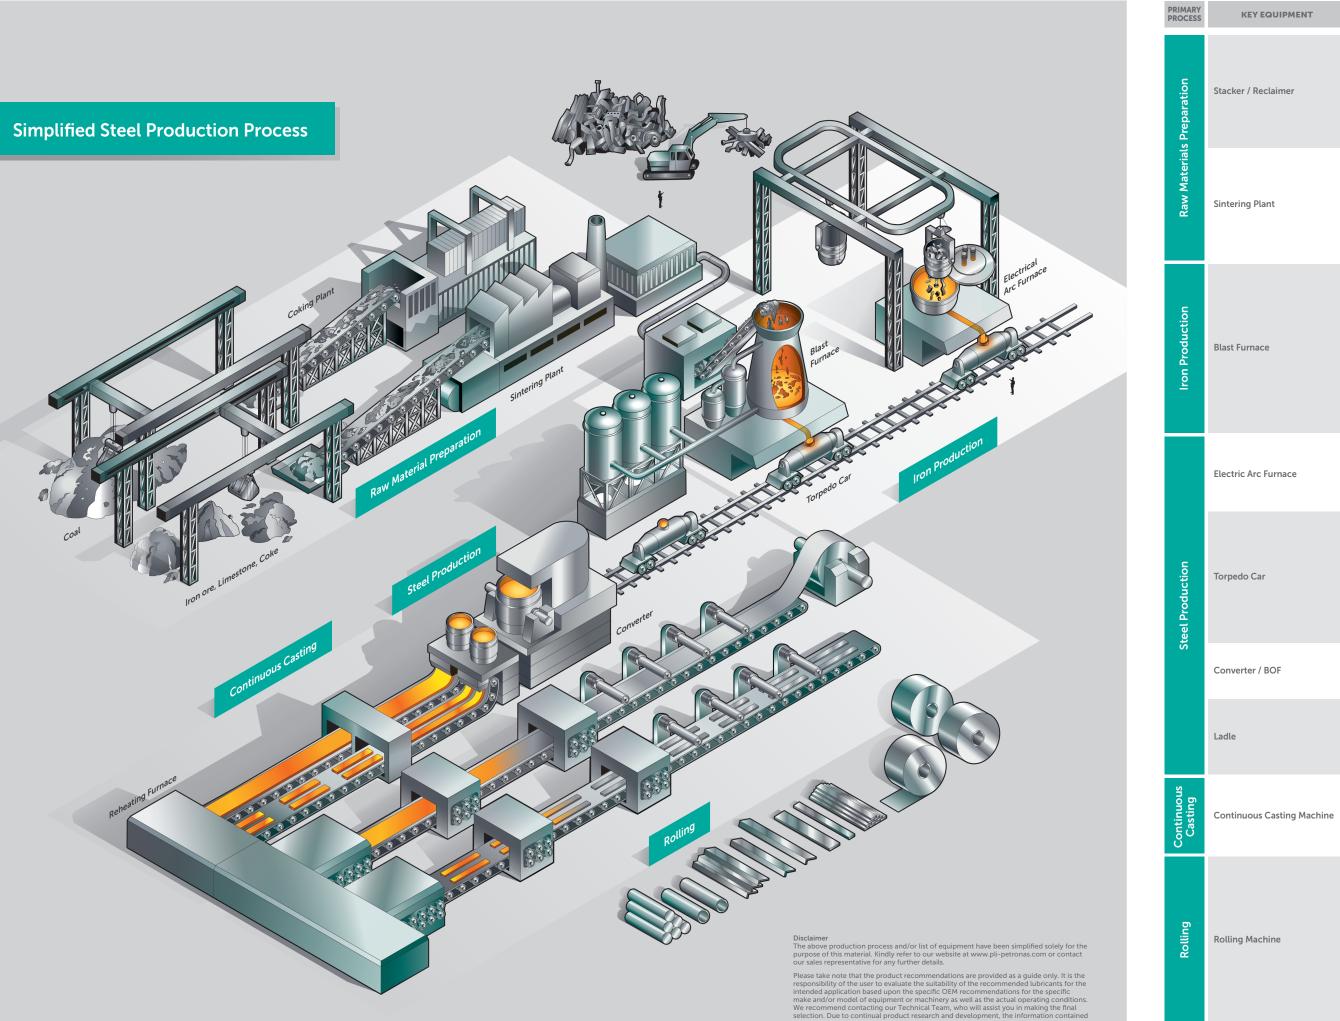

| RIMARY                    | EQUIPMENT                                    | LUBRICATION PARTS                    | LUBRICANT       | STANDARD                         | PREMIUM                    | SUPREME                       |
|---------------------------|----------------------------------------------|--------------------------------------|-----------------|----------------------------------|----------------------------|-------------------------------|
| Raw Materials Preparation | Breaker Screen                               | Bearings                             | Grease          | PETRONAS Grease LiX EP 2/380     | PETRONAS Grease CaSx       | PETRONAS Grease LiX Syn 2/220 |
|                           |                                              | Hydraulic System                     | Hydraulic Fluid | PETRONAS Hydraulic               | PETRONAS Hydraulic HV      | PETRONAS Hydraulic ESF        |
|                           | Conveyors                                    | Bearings                             | Grease          | PETRONAS Grease Li EP 2          | PETRONAS Grease CaSx       | PETRONAS Grease LiX Syn 2/220 |
|                           |                                              | Coupling                             | Grease          | PETRONAS Grease Li 2             | PETRONAS Grease PE HS      |                               |
|                           |                                              | Electric Motor Bearings              | Grease          | PETRONAS Grease Li 2             | PETRONAS Grease PU         |                               |
|                           |                                              | Gearbox / Reducer                    | Gear Oil        | PETRONAS Gear MEP <sup>(2)</sup> | PETRONAS Gear FL           | PETRONAS Gear Syn PAO         |
|                           | Coke Oven                                    | Butterfly / Actuator Valve           | Grease          | PETRONAS Grease LiCa GEP 2.5     | PETRONAS Grease LiX MEP    | PETRONAS Grease LiCa MG XHL   |
|                           |                                              | Compressors                          | Compressor Oil  | PETRONAS Compressor A M2         | PETRONAS Compressor A M4   | PETRONAS Compressor A Syn PAO |
|                           |                                              | Contact Bearings                     | Grease          | PETRONAS Grease LiX EP 2/380     | PETRONAS Grease CaSX       | PETRONAS Grease LiX Syn 2/220 |
|                           |                                              | Electric Motor Bearings              | Grease          | PETRONAS Grease Li 2             | PETRONAS Grease PU         |                               |
|                           |                                              | Gearbox / Reducer                    | Gear Oil        | PETRONAS Gear MEP <sup>(2)</sup> | PETRONAS Gear FL           | PETRONAS Gear Syn PAG*        |
|                           |                                              | Grease Points (Charge & Pusher Car)  | Grease          | PETRONAS Grease LiX EP 2/380     | PETRONAS Grease CaSX       | PETRONAS Grease LiX Syn 2/460 |
|                           |                                              | Hydraulic System                     | Hydraulic Fluid | PETRONAS Hydraulic HFC           | PETRONAS Hydraulic FR      |                               |
|                           | Cone / Gyratory / Impact /<br>Jaw / Crushers | Electric Motor Bearings              | Grease          | PETRONAS Grease Li 2             | PETRONAS Grease PU         |                               |
|                           |                                              | Gearbox / Reducer                    | Gear Oil        | PETRONAS Gear MEP <sup>(2)</sup> | PETRONAS Gear FL           | PETRONAS Gear Syn PAO         |
|                           |                                              | Hydraulic System                     | Hydraulic Fluid | PETRONAS Hydraulic               | PETRONAS Hydraulic HV      | PETRONAS Hydraulic ESF        |
|                           |                                              | Plain Bearings (Oil)                 | Gear Oil        | PETRONAS Gear MEP <sup>(2)</sup> | PETRONAS Gear FL           | PETRONAS Gear Syn PAO         |
|                           |                                              | Plain Bearings / Roller Bearings (1) | Grease          | PETRONAS Grease LiX EP 2/380     |                            | PETRONAS Grease LiX Syn 2/460 |
|                           |                                              | Spider Bush Bearing                  | Grease          | PETRONAS Grease LiX MEP          | PETRONAS Grease LiCa MG HL | PETRONAS Grease LiCa MG XHL   |
|                           |                                              | Spider Bush Bearing (Oil)            | Gear Oil        | PETRONAS Gear MEP <sup>(2)</sup> | PETRONAS Gear FL           | PETRONAS Gear Syn PAO         |
|                           | Larry / Charge Car                           | Contact Bearings                     | Grease          | PETRONAS Grease LiX EP 2/380     | PETRONAS Grease CaSX       | PETRONAS Grease LiX Syn 2/220 |
|                           |                                              | Electric Motor Bearings              | Grease          | PETRONAS Grease Li 2             | PETRONAS Grease PU         |                               |
|                           | Mixer                                        | Electric Motor Bearings              | Grease          | PETRONAS Grease Li 2             | PETRONAS Grease PU         |                               |
|                           |                                              | Gearbox / Reducer                    | Gear Oil        | PETRONAS Gear MEP <sup>(2)</sup> | PETRONAS Gear FL           | PETRONAS Gear Syn PAO         |
|                           |                                              | Cooling System                       | Coolant Fluid   | PETRONAS Paraflu 11              | PETRONAS Paraflu Up Ready  |                               |
|                           |                                              | Diesel Engine (Two Stroke)           | Engine Oil      | PETRONAS Genrail V               | PETRONAS Genrail Syn VI    |                               |
|                           | Quench Car                                   | Gearbox / Reducer                    | Gear Oil        | PETRONAS Gear MEP <sup>(2)</sup> | PETRONAS Gear FL           | PETRONAS Gear Syn PAO/PAG*    |
|                           |                                              | Hydraulic System                     | Hydraulic Fluid | PETRONAS Hydraulic HFC           | PETRONAS Hydraulic FR      |                               |
|                           |                                              | Journal Bearings                     | Grease          | PETRONAS Grease LiX EP 2/380     | PETRONAS Grease CaSX       | PETRONAS Grease LiX Syn 2/460 |
|                           |                                              | Journal Bearings (Oil)               | Circulating Oil | PETRONAS Circula                 |                            | PETRONAS Circula Syn          |
|                           | Quenching Tower                              | Bearings                             | Grease          | PETRONAS Grease Li EP 2          | PETRONAS Grease LiX 2/170  | PETRONAS Grease LiX Syn 2/220 |
|                           |                                              | Bearings (Oil)                       | Hydraulic Fluid | PETRONAS Hydraulic               | PETRONAS Hydraulic HV      | PETRONAS Hydraulic ESF        |
|                           |                                              | Electric Motor Bearings              | Grease          | PETRONAS Grease Li 2             | PETRONAS Grease PU         |                               |
|                           | Screening Plant                              | Bearings                             | Grease          | PETRONAS Grease LiX EP 2/380     | PETRONAS Grease CaSx       | PETRONAS Grease LiX Syn 2/220 |
|                           |                                              | Electric Motor Bearings              | Grease          | PETRONAS Grease Li 2             | PETRONAS Grease PU         |                               |

| LUBRICATION PARTS                                                         | LUBRICANT                  | STANDARD                                                     | PREMIUM                                         | SUPREME                                 |
|---------------------------------------------------------------------------|----------------------------|--------------------------------------------------------------|-------------------------------------------------|-----------------------------------------|
| Bearings                                                                  | Grease                     | PETRONAS Grease Li EP 2                                      | PETRONAS Grease CaSx                            | PETRONAS Grease LiX Syn 2/220           |
| Cables                                                                    | Grease                     | PETRONAS Grease LiCa GEP 2.5                                 |                                                 |                                         |
| Chains                                                                    | Slideway Oil               | PETRONAS Slideway                                            |                                                 |                                         |
| Electric Motor Bearings                                                   | Grease                     | PETRONAS Grease Li 2                                         | PETRONAS Grease PU                              |                                         |
| Gearbox / Reducer                                                         | Gear Oil                   | PETRONAS Gear MEP <sup>(2)</sup>                             | PETRONAS Gear FL                                | PETRONAS Gear Syn PAO                   |
| Open Gears                                                                | Grease                     |                                                              | PETRONAS Grease LiCa TMG                        |                                         |
| Contact Bearings                                                          | Grease                     | PETRONAS Grease LiX EP 2/380                                 | PETRONAS Grease CaSX                            | PETRONAS Grease LiX Syn 2/460           |
| Crusher and Vibrating Screens                                             | Grease                     | PETRONAS Grease LiX EP 2/380                                 | PETRONAS Grease CaSX                            | PETRONAS Grease LiX Syn 2/460           |
| Electric Motor Bearings                                                   | Grease                     | PETRONAS Grease Li 2                                         | PETRONAS Grease PU                              |                                         |
| Gearbox / Reducer                                                         | Gear Oil                   | PETRONAS Gear MEP <sup>(2)</sup>                             | PETRONAS Gear FL                                | PETRONAS Gear Syn PAG*                  |
| Grease Points                                                             | Grease                     | PETRONAS Grease LiX EP 2/380                                 | PETRONAS Grease CaSX                            | PETRONAS Grease LiX Syn 2/460           |
| Sintering Strand Grease                                                   | ering Strand Grease Grease |                                                              | PETRONAS Grease CaSX                            | PETRONAS Grease LiX Syn 2/460           |
| Actuator Valves                                                           | Grease                     | PETRONAS Grease LiCa GEP 2.5                                 | PETRONAS Grease LiX MEP                         | PETRONAS Grease LiCa MG XHL             |
| Blower (Compressor)                                                       | Compressor Oil             | PETRONAS Compressor A M2                                     | PETRONAS Compressor A M4                        | PETRONAS Compressor A Syn PAO           |
| Blower (Fan)                                                              | Grease                     | PETRONAS Grease PU                                           | PETRONAS Grease CaSX                            | PETRONAS Grease LiX Syn 2/220 and 2/100 |
| Compressors (Tuyeres)                                                     | Compressor Oil             | PETRONAS Compressor A M2                                     | PETRONAS Compressor A M4                        | PETRONAS Compressor A Syn PAO           |
| Contact Bearings                                                          | Grease                     | PETRONAS Grease LiX EP 2/380                                 | PETRONAS Grease CaSX                            | PETRONAS Grease LiX Syn 2/460           |
| Hydraulic System                                                          | Hydraulic Fluid            | PETRONAS Hydraulic HFC                                       | PETRONAS Hydraulic FR                           |                                         |
| Tap Hole Drill                                                            | Hydraulic Fluid            | PETRONAS Hydraulic HFC                                       | PETRONAS Hydraulic FR                           |                                         |
| Turbine (Tuyeres)                                                         | Turbine Oil                | PETRONAS Jenteram                                            | PETRONAS Jenteram G                             | PETRONAS Jenteram Syn                   |
| Mud Gun                                                                   | Hydraulic Fluid            | PETRONAS Hydraulic HFC                                       | PETRONAS Hydraulic FR                           |                                         |
| Comprossor (Air Proko)                                                    | Compressor Oil             |                                                              | -                                               | PETRONAS Compressor A Syn PAO           |
| Compressor (Air Brake)<br>Hydraulic System                                | Hydraulic Fluid            | PETRONAS Compressor A M2                                     | PETRONAS Compressor A M4                        | PETRONAS Compressor A Syn PAO           |
|                                                                           | Grease                     | PETRONAS Hydraulic HFC                                       | PETRONAS Hydraulic FR<br>PETRONAS Gear LiCa TMG |                                         |
| Open Gears and Plates Support Bearings                                    | Grease                     | PETRONAS Grease LiX EP 2/380                                 | PETRONAS Gear Lica TMG                          | DETRONAS Croppo LiV Sym 2/460           |
| Contact Bearings                                                          |                            | PETRONAS Grease LIX EP 2/380<br>PETRONAS Grease LIX EP 2/380 | PETRONAS Grease CaSX                            | PETRONAS Grease LiX Syn 2/460           |
| Cooling System                                                            | Grease<br>Coolant Fluid    | PETRONAS Grease LIX EP 2/360<br>PETRONAS Paraflu 11          |                                                 | PETRONAS Grease LiX Syn 2/460           |
| Diesel Engine (Two Stroke)                                                |                            | PETRONAS Genrail V                                           | PETRONAS Paraflu Up Ready                       | PETRONAS Genrail Syn VI                 |
| Gearbox / Reducer                                                         | Engine Oil<br>Gear Oil     | PETRONAS Gear MEP <sup>(2)</sup>                             | PETRONAS Gear FL                                | PETRONAS Gear Syn PAG*                  |
| Grease Points (Rails)                                                     | Grease                     | PETRONAS Grease LiX EP 2/380                                 | PETRONAS Grease CaSX                            | PETRONAS Grease LiX Syn 2/460           |
| Journal Bearings (Oil)                                                    | Circulating Oil            | PETRONAS Grease Lix EP 2/380                                 | PETRONAS Grease Cash                            | PETRONAS Circula Syn                    |
| Rail Bearing Support                                                      | Grease                     | PETRONAS Grease LiX EP 2/380                                 | PETRONAS Grease CaSX                            | PETRONAS Grease LiX Syn 2/460           |
| Contact Bearings                                                          | Grease                     | PETRONAS Glease LIX EF 2/300                                 | PETRONAS Grease CaSX                            | PETRONAS Grease LIX Syll 2/400          |
| Gearbox / Reducer                                                         | Gear Oil                   | PETRONAS Gear MEP <sup>(2)</sup>                             | PETRONAS Grease Casx                            | PETRONAS Gear Syn PAG*                  |
| Movable Seal                                                              | Gear Oit                   | FEIRONAS Gear MEP                                            | PETRONAS Gear PE                                | PETRONAS Gear Syll PAG                  |
| Compressor (Air Brake)                                                    | Compressor Oil             | PETRONAS Compressor A M2                                     | PETRONAS Compressor A M4                        | PETRONAS Compressor A Syn PAO           |
|                                                                           | Hydraulic Fluid            | PETRONAS Compressor A M2 PETRONAS Hydraulic HFC              | PETRONAS Compressor A MA                        | PETRONAS COMPRESSOR A SYN PAO           |
| Hydraulic System Open Gears and Plates                                    | Grease                     |                                                              | PETRONAS Grease LiCa TMG                        |                                         |
|                                                                           | Grease                     | PETRONAS Grease LiX EP 2/380                                 | PETRONAS Grease CaSX                            | PETRONAS Grease LiX Syn 2/460           |
| Support Bearings                                                          |                            |                                                              |                                                 |                                         |
| Gearbox / Reducer                                                         | Gear Oil                   | PETRONAS Gear MEP <sup>(2)</sup>                             | PETRONAS Gear FL                                | PETRONAS Gear Syn PAO/PAG*              |
| Hydraulic System                                                          | Hydraulic Fluid            | PETRONAS Hydraulic HFC                                       | PETRONAS Hydraulic FR                           |                                         |
| Slewing Bearings                                                          | Grease                     |                                                              |                                                 | PETRONAS LiX Semi Syn SR                |
| Special Contact Bearing                                                   | Grease                     |                                                              |                                                 | PETRONAS Grease LiX Syn 2/460           |
| Bearings (Furnace, Roller Table,<br>Finishing Roller)                     | Grease                     | PETRONAS Grease LiX EP 2/380                                 | PETRONAS Grease CaSX                            | PETRONAS Grease LiX Syn 2/220           |
| Cooling Bed Support Bearings                                              | Grease                     |                                                              | PETRONAS Grease CaSX                            |                                         |
| Electric Motor Bearings                                                   | Grease                     | PETRONAS Grease Li 2                                         | PETRONAS Grease PU                              |                                         |
| Gearbox / Reducer (Rollers, Roller<br>Tables, Finishing Rollers, Winders) | Gear Oil                   | PETRONAS Gear MEP <sup>(2)</sup>                             | PETRONAS Gear FL                                | PETRONAS Gear Syn PAO/PAG*              |
| Hydraulic System (Rolling<br>Gearbox / Reducer, Roller Table)             | Hydraulic Fluid            | PETRONAS Hydraulic HFC                                       | PETRONAS Hydraulic FR                           |                                         |
| Morgan Bearing                                                            | Circulating Oil            | PETRONAS Circula Mill                                        | PETRONAS Circula Mill NT                        |                                         |
| Open Gears (Grease) - Winder                                              | Grease                     |                                                              | PETRONAS Grease LiCa TMG                        |                                         |