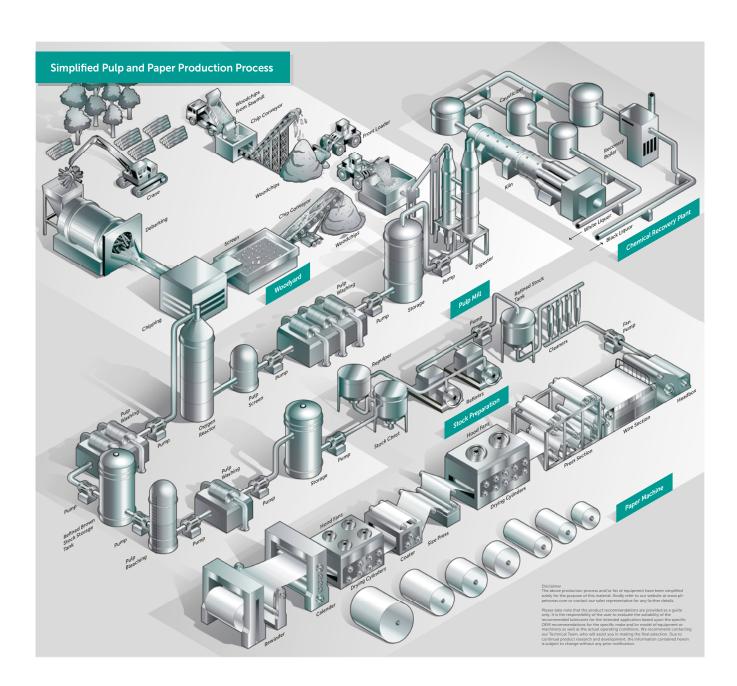

# Your key to maximizing performance

With our expert knowledge and the latest advances in lubrication technologies, we have developed a comprehensive range of state-of-the-art lubricants to meet the requirements of your equipment. Contact your PETRONAS representative or visit to find out more.

| PRIMARY<br>PROCESS | EQUIPMENT                                | LUBRICATION PARTS              | LUBRICANT          | STANDARD                                              | PREMIUM                                 | SUPREME                                     |
|--------------------|------------------------------------------|--------------------------------|--------------------|-------------------------------------------------------|-----------------------------------------|---------------------------------------------|
|                    | Crane & Lifting<br>Equipment             | Bearings                       | Grease             | PETRONAS Grease LiX EP 2/380                          | PETRONAS Grease CaSx                    |                                             |
|                    |                                          | Cooling System                 | Coolant Fluid      |                                                       | PETRONAS Paraflu Up<br>Ready            |                                             |
|                    |                                          | <b>Electric Motor Bearings</b> | Grease             | PETRONAS Grease Li 2                                  |                                         |                                             |
|                    |                                          | Engine                         | Engine Oil         | PETRONAS Urania LD 7                                  |                                         |                                             |
|                    |                                          | Gearbox/ Reducer               | Gear Oil           | PETRONAS Gear MEP 68,<br>100, 150, 220, 320, 460, 680 | PETRONAS Gear FL 150, 220, 320          | PETRONAS Gear Syn<br>PAO 150, 220, 320, 460 |
|                    |                                          | Hydraulic System               | Hydraulic Fluid    | PETRONAS Hydraulic 32,<br>46, 68                      | PETRONAS Hydraulic<br>HV 22, 32, 46, 68 | PETRONAS Hydraulic<br>ESF 46                |
|                    |                                          | Cooling System                 | Coolant Fluid      |                                                       | PETRONAS Paraflu Up<br>Ready            |                                             |
|                    | Dump Trucks, Wheel<br>Loaders, Frint End | Engine                         | Engine Oil         | PETRONAS Urania LD 7                                  |                                         |                                             |
|                    | Loaders                                  | Final Drive                    | Transmission Fluid |                                                       |                                         | PETRONAS Grease LiCa<br>MG XHL              |
|                    |                                          | Grease Points                  | Grease             | PETRONAS Grease LiX MEP                               |                                         |                                             |
|                    | Debarking Drum                           | Bearings                       | Grease             | PETRONAS Grease LiX EP 2/380                          |                                         |                                             |
| ard<br>b           |                                          | Chain Drive                    | Slideway Oil       | PETRONAS Slideway 68                                  |                                         |                                             |
| Woodyard           |                                          | Couplings                      | Grease             | PETRONAS Grease Li 2                                  |                                         |                                             |
| ×                  |                                          | Couplings (Oil)                | Turbine Oil        | PETRONAS Jenteram 32                                  |                                         |                                             |
|                    |                                          | Electric Motor Bearings        | Grease             | PETRONAS Grease Li 2                                  |                                         | PETRONAS Gear Syn<br>PAO 150, 220, 320, 460 |
|                    |                                          | Gearbox/ Reducer               | Gear Oil           | PETRONAS Gear MEP 68,<br>100, 150, 220, 320, 460, 680 |                                         | PETRONAS Hydraulic<br>ESF 46                |
|                    |                                          | Hydraulic System               | Hydraulic Fluid    | PETRONAS Hydraulic 32,<br>46, 68                      | PETRONAS Hydraulic<br>HV 22, 32, 46, 68 |                                             |
|                    | Wood Chipper                             | Bearings                       | Grease             | PETRONAS Grease LiX EP 2/380                          |                                         |                                             |
|                    |                                          | Couplings                      | Grease             | PETRONAS Grease Li 2                                  |                                         |                                             |
|                    |                                          | Couplings (Oil)                | Turbine Oil        | PETRONAS Jenteram 32                                  | PETRONAS Jenteram G<br>32, 46, 68       |                                             |
|                    |                                          | Electric Motor Bearings        | Grease             | PETRONAS Grease Li 2                                  |                                         | PETRONAS Grease LiX<br>Syn 2/220            |
|                    |                                          | Grease Points                  | Grease             | PETRONAS Grease Li EP 2                               |                                         | PETRONAS Gear Syn<br>PAO 150, 220, 320, 460 |
|                    |                                          | Gearbox/ Reducer               | Gear Oil           | PETRONAS Gear MEP 68,<br>100, 150, 220, 320, 460, 680 | PETRONAS Gear FL 150,<br>220, 320       | PETRONAS Hydraulic<br>ESF 46                |
|                    |                                          | Hydraulic System               | Hydraulic Fluid    | PETRONAS Hydraulic 32,<br>46, 68                      | PETRONAS Hydraulic<br>HV 22, 32, 46, 68 |                                             |

| PRIMARY<br>PROCESS | EQUIPMENT      | LUBRICATION PARTS       | LUBRICANT       | STANDARD                                              | PREMIUM                             | SUPREME                                     |
|--------------------|----------------|-------------------------|-----------------|-------------------------------------------------------|-------------------------------------|---------------------------------------------|
|                    | Chip Conveyors | Bearings                | Grease          | PETRONAS Grease LiX EP 2/380                          |                                     |                                             |
|                    |                | Couplings               | Grease          | PETRONAS Grease Li 2                                  |                                     |                                             |
|                    |                | Conveyor Back Stop      | Grease          | PETRONAS Grease Li 2                                  |                                     |                                             |
| ē                  |                | Electric Motor Bearings | Grease          | PETRONAS Grease Li 2                                  |                                     | PETRONAS Gear Syn<br>PAO 150, 220, 320, 460 |
| Woodyard           |                | Gearbox/ Reducer        | Gear Oil        | PETRONAS Gear MEP 68,<br>100, 150, 220, 320, 460, 680 | PETRONAS Gear FL 150, 220, 320      |                                             |
| >                  | Screens        | Bearings                | Grease          | PETRONAS Grease LiX EP 2/380                          |                                     |                                             |
|                    |                | Chains / Sprockets      | Slideway Oil    | PETRONAS Slideway 68                                  |                                     |                                             |
|                    |                | Electric Motor Bearings | Grease          | PETRONAS Grease Li 2                                  |                                     |                                             |
|                    |                | Gearbox/ Reducer        | Gear Oil        | PETRONAS Gear MEP 68,<br>100, 150, 220, 320, 460, 680 | PETRONAS Gear FL 150, 220, 320      | PETRONAS Gear Syn<br>PAO 150, 220, 320, 460 |
|                    | Digester       | Electric Motor Bearings | Grease          | PETRONAS Grease Li 2                                  |                                     |                                             |
|                    |                | Gearbox/ Reducer        | Gear Oil        | PETRONAS Gear MEP 68,<br>100, 150, 220, 320, 460, 680 | PETRONAS Gear FL 150, 220, 320      | PETRONAS Gear Syn<br>PAO 150, 220, 320, 460 |
|                    |                | Grease Points           | Grease          | PETRONAS Grease Li EP 2                               |                                     | PETRONAS Grease<br>LiX Syn 2/220            |
|                    |                | Hydraulic System        | Hydraulic Fluid | PETRONAS Hydraulic 32,<br>46, 68                      | PETRONAS Hydraulic<br>HV 32, 46, 68 | PETRONAS Hydraulic<br>ESF 46                |

| PRIMARY<br>PROCESS | EQUIPMENT                             | LUBRICATION PARTS                    | LUBRICANT       | STANDARD                                              | PREMIUM                                 | SUPREME                                      |
|--------------------|---------------------------------------|--------------------------------------|-----------------|-------------------------------------------------------|-----------------------------------------|----------------------------------------------|
| Putp Mill          | Pulp Washer                           | Bearings (Oil)                       | Circulating Oil | PETRONAS Circula 150, 220, 320                        | PETRONAS Circula PM<br>150, 220         | PETRONAS Circula<br>Syn 320                  |
|                    |                                       | Electric Motor Bearings              | Grease          | PETRONAS Grease Li 2                                  |                                         |                                              |
|                    |                                       | Gearbox/ Reducer                     | Gear Oil        | PETRONAS Gear MEP 68,<br>100, 150, 220, 320, 460, 680 | PETRONAS Gear FL<br>150, 220, 320       | PETRONAS Gear Syn P<br>AO 150, 220, 320, 460 |
|                    |                                       | Repulper and General<br>Bearings     | Grease          | PETRONAS Grease LiX EP 2/380                          |                                         |                                              |
|                    | Pulp Bleaching Towers                 | Grease                               |                 | PETRONAS Grease LiX EP 2/380                          |                                         |                                              |
|                    |                                       | Electric Motor Bearings              | Gear Oil        | PETRONAS Grease Li 2                                  |                                         |                                              |
|                    |                                       | Gearbox/ Reducer                     | Gear Oil        | PETRONAS Gear MEP 68,<br>100, 150, 220, 320, 460, 680 | PETRONAS Gear FL<br>150, 220, 320       | PETRONAS Gear Syn<br>PAO 150, 220, 320, 460  |
|                    | Pulp storage (Pumps<br>and Agitators) | Bearings                             | Grease          | PETRONAS Grease LiX EP 2/380                          |                                         |                                              |
|                    |                                       | Electric Motor Bearings              | Grease          | PETRONAS Grease Li 2                                  |                                         |                                              |
|                    |                                       | Gearbox/ Reducer                     | Gear Oil        | PETRONAS Gear MEP 68,<br>100, 150, 220, 320, 460, 680 | PETRONAS Gear FL<br>150, 220, 320       | PETRONAS Gear Syn<br>PAO 150, 220, 320, 460  |
|                    |                                       | Couplings                            | Grease          | PETRONAS Grease Li 2                                  |                                         |                                              |
|                    | Repulper                              | Bearings                             | Grease          | PETRONAS Grease LiX EP<br>2/380                       |                                         |                                              |
|                    | керифеі                               | Electric Motor Bearings              | Grease          | PETRONAS Grease Li 2                                  |                                         |                                              |
| tion               |                                       | Gearbox/ Reducer                     | Gear Oil        | PETRONAS Gear MEP 68,<br>100, 150, 220, 320, 460, 680 | PETRONAS Gear FL<br>150, 220, 320       | PETRONAS Gear Syn<br>PAO 150, 220, 320, 460  |
| Stock Preperation  | Mixing and<br>Machine Chest           | Bearings                             | Grease          | PETRONAS Grease LiX EP<br>2/380                       |                                         |                                              |
| ock P              | Machine Chest                         | Electric Motor Bearings              | Grease          | PETRONAS Grease Li 2                                  |                                         |                                              |
| Stc                | Refiners                              | Bearings                             | Grease          | PETRONAS Grease LiX EP 2/380                          |                                         |                                              |
|                    |                                       | Bearings (Oil)                       | Circulating Oil | PETRONAS Circula 150,<br>220, 320                     |                                         | PETRONAS Circula<br>Syn 320                  |
|                    |                                       | <b>Electric Motor Bearings</b>       | Grease          | PETRONAS Grease Li 2                                  |                                         |                                              |
|                    |                                       | Geared Coupling                      | Grease          | PETRONAS Grease Li 2                                  |                                         |                                              |
|                    |                                       | Gearbox/ Reducer                     | Gear Oil        | PETRONAS Gear MEP 68,<br>100, 150, 220, 320, 460, 680 | PETRONAS Gear FL<br>150, 220, 320       |                                              |
|                    | Refined Stock Chest                   | Bearings                             | Grease          | PETRONAS Grease LiX EP 2/380                          |                                         |                                              |
|                    |                                       | Electric Motor Bearings              | Grease          | PETRONAS Grease Li 2                                  |                                         |                                              |
|                    | Paper Machine                         | Calendar Roll Bearing<br>(Oil)       | Circulating Oil | PETRONAS Circula 150,<br>220, 320                     | PETRONAS Circula PM<br>150, 220         | PETRONAS Circula<br>Syn 320                  |
|                    |                                       | Dryer Bearings                       | Circulating Oil | PETRONAS Circula 150,<br>220, 320                     | PETRONAS Circula PM<br>150, 220         | PETRONAS Circula<br>Syn 320                  |
|                    |                                       | Electric Motor Bearings              | Grease          | PETRONAS Grease Li 2                                  |                                         |                                              |
|                    |                                       | Fans (Oil)                           | Circulating Oil | PETRONAS Circula 150,<br>220, 320                     | PETRONAS Circula PM<br>150, 220         | PETRONAS Circula<br>Syn 320                  |
|                    |                                       | Fans - Hood                          | Grease          | PETRONAS Grease Li EP 2                               | PETRONAS Grease<br>CaSx                 | PETRONAS Grease<br>LiX Syn 2/220             |
|                    |                                       | Fans - Trim                          | Grease          | PETRONAS Grease Li 2                                  | PETRONAS Grease PU                      |                                              |
| nine               |                                       | Hydraulic System                     | Hydraulic Fluid | PETRONAS Hydraulic                                    | PETRONAS Hydraulic<br>HV 22, 32, 46, 68 | PETRONAS Hydraulic<br>ESF 46                 |
| Machine            |                                       | Press Roll Bearings                  | Grease          | PETRONAS Grease LiX EP 2/380                          |                                         |                                              |
|                    |                                       | Rewind Stand Bearings<br>(Pope Reel) | Grease          | PETRONAS Grease LiX EP 2/380                          |                                         |                                              |
|                    |                                       | Roll Drive Gearbox                   | Gear Oil        | PETRONAS Gear MEP 68,<br>100, 150, 220, 320, 460, 680 | PETRONAS Gear FL<br>150, 220, 320       | PETRONAS Gear Syn PAO<br>150, 220, 320, 460  |
|                    |                                       | Rope Pulley Bearing                  | Grease          | PETRONAS Grease Li 2                                  | PETRONAS Grease<br>CaSx                 | PETRONAS Grease LiX<br>Syn 2/220             |
|                    |                                       | Steam Rotary Joints                  | Grease          | PETRONAS Grease LiX MEP                               |                                         |                                              |
|                    |                                       | Vacuum Pumps                         | Grease          | PETRONAS Grease Li EP 2                               | PETRONAS Grease<br>CaSx                 | PETRONAS Grease LiX<br>Syn 2/220             |
|                    |                                       | Wire Roll Bearings                   | Grease          | PETRONAS Grease LiX EP 2/380                          |                                         |                                              |

| PRIMARY<br>PROCESS      | EQUIPMENT       | LUBRICATION PARTS                              | LUBRICANT       | STANDARD                                              | PREMIUM                           | SUPREME                                     |
|-------------------------|-----------------|------------------------------------------------|-----------------|-------------------------------------------------------|-----------------------------------|---------------------------------------------|
|                         | Kiln            | Auxilary Disel Engine                          | Engine Oil      | PETRONAS Urania LD 7                                  |                                   |                                             |
|                         |                 | Auxilary Reducer                               | Gear Oil        | PETRONAS Gear MEP 68,<br>100, 150, 220, 320, 460, 680 | PETRONAS Gear FL<br>150, 220, 320 | PETRONAS Gear Syn<br>PAO 150, 220, 320, 460 |
|                         |                 | Couplings                                      | Grease          | PETRONAS Grease Li 2                                  |                                   |                                             |
|                         |                 | Cooling System                                 | Coolant Fluid   |                                                       | PETRONAS Paraflu<br>Up Ready      |                                             |
|                         | Recovery Boiler | Electric Motor Bearings                        | Grease          | PETRONAS Grease Li 2                                  |                                   |                                             |
| ŧ                       |                 | Gearbox/ Reducer                               | Gear Oil        | PETRONAS Gear MEP 68,<br>100, 150, 220, 320, 460, 680 | PETRONAS Gear FL<br>150, 220, 320 | PETRONAS Gear Syn PAO<br>150, 220, 320, 460 |
| ery Pla                 |                 | Kiln Support Roller<br>Bearings                | Circulating Oil |                                                       |                                   | PETRONAS Circula<br>Syn 320                 |
| Chemical Recovery Plant |                 | Thrust Bearings                                | Circulating Oil |                                                       |                                   | PETRONAS Circula<br>Syn 320                 |
| emica                   |                 | Electric Motor Bearings                        | Grease          | PETRONAS Grease Li 2                                  |                                   |                                             |
| 5                       |                 | Forced and Induced<br>Draft Fan Bearings       | Grease          |                                                       | PETRONAS Grease<br>CaSx           | PETRONAS Grease<br>LiX Syn 2/220            |
|                         |                 | Forced and Induced<br>Draft Fan Bearings (Oil) | Circulating Oil |                                                       | PETRONAS Circula PM<br>150, 220   | PETRONAS Circula<br>Syn 320                 |
|                         |                 | Precipitator Gearbox/<br>Reducer               | Gear Oil        | PETRONAS Gear MEP 68,<br>100, 150, 220, 320, 460, 680 | PETRONAS Gear FL<br>150, 220, 320 | PETRONAS Gear Syn<br>PAO 150, 220, 320, 460 |
|                         |                 | Precipitator Support<br>Bearings               | Grease          |                                                       | PETRONAS Grease<br>CaSx           | PETRONAS Grease<br>LiX Syn 2/220            |
|                         |                 | Primary Air Fan Bearings                       | Grease          |                                                       | PETRONAS Grease<br>CaSx           | PETRONAS Grease<br>LiX Syn 2/220            |
|                         |                 | Secondary Air Fan<br>Bearings                  | Grease          | PETRONAS Grease Li 2                                  |                                   | PETRONAS Grease<br>LiX Syn 2/100            |