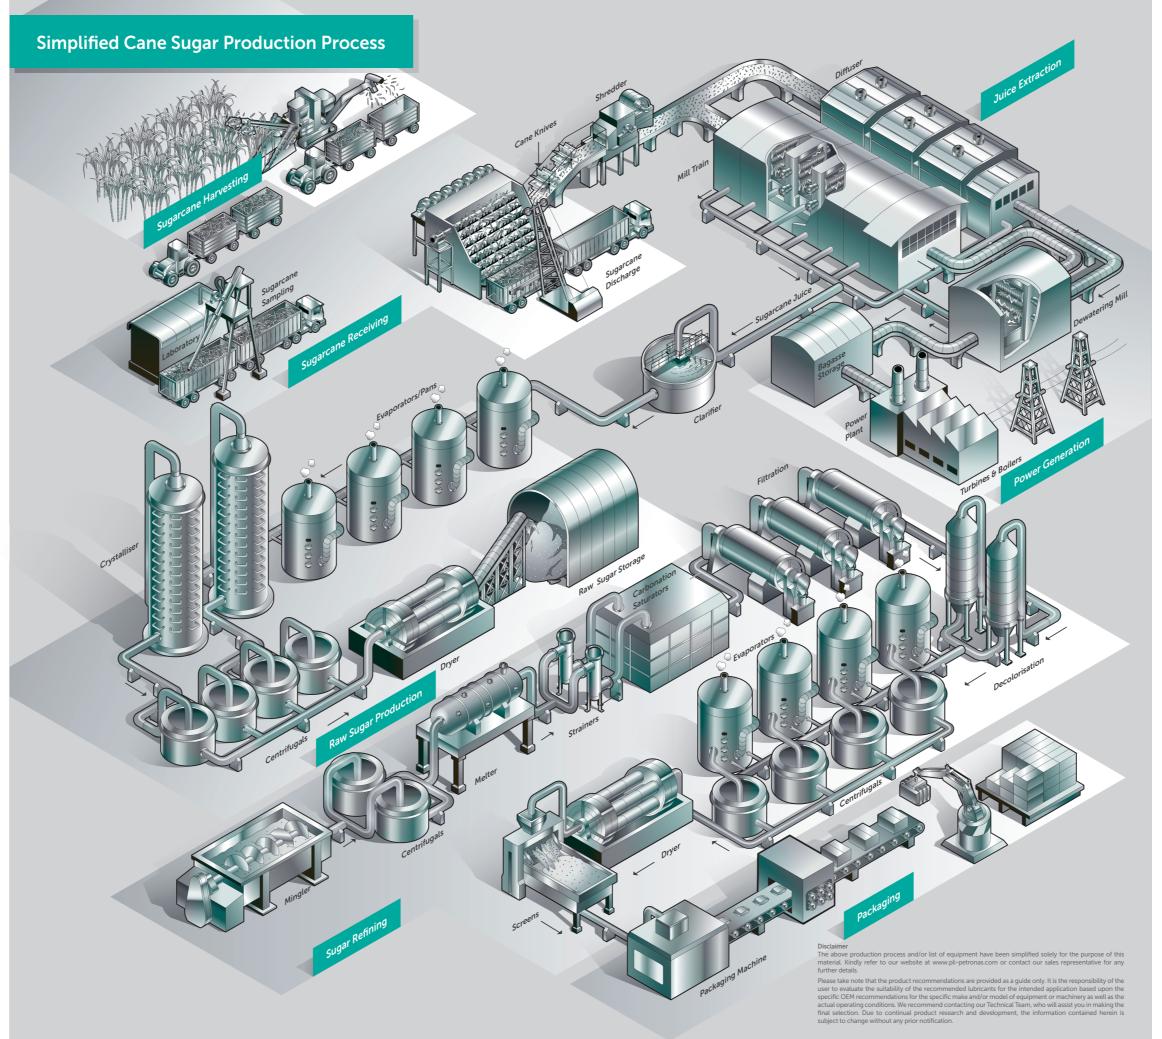

| PRIMARY PROCESS      | EQUIPMENT               | LUBRICATION PARTS                          | LUBRICANT          | STANDARD                         | PREMIUM                      | SUPREME                       |
|----------------------|-------------------------|--------------------------------------------|--------------------|----------------------------------|------------------------------|-------------------------------|
| Sugarcane Harvesting | Harvester               | Cooling System                             | Coolant Fluid      | PETRONAS Paraflu 11              | PETRONAS Paraflu Up Ready    |                               |
|                      |                         | Engine                                     | Engine Oil         | PETRONAS Urania LD 7             | PETRONAS Urania 5000E        | PETRONAS Urania 7000E         |
|                      |                         | Gearbox / Reducer                          | Gear Oil           | PETRONAS Gear MEP (1)            | PETRONAS Gear FL             | PETRONAS Gear Syn PAO         |
|                      |                         | Grease Fittings                            | Grease             | PETRONAS Grease LiX MEP          | PETRONAS Grease LiCa MG HL   | PETRONAS Grease LiCa MG XHL   |
|                      |                         | Hydraulic System                           | Hydraulic Fluid    | PETRONAS Hydraulic               | PETRONAS Hydraulic HV        | PETRONAS Hydraulic ESF        |
|                      |                         | Transmission and Axel                      | Transmission Fluid | ARBOR MTF 10W30                  |                              |                               |
|                      | Tractor                 | Cooling System                             | Coolant Fluid      | PETRONAS Paraflu 11              | PETRONAS Paraflu Up Ready    |                               |
|                      |                         | Engine                                     | Engine Oil         | PETRONAS Urania LD 7             | PETRONAS Urania 5000E        | PETRONAS Urania 7000E         |
|                      |                         | Gearbox / Reducer and Bearings             | Transmission Fluid | ARBOR MTF 10W30                  |                              |                               |
|                      |                         | Grease Fittings                            | Grease             | PETRONAS Grease Li EP 2          | PETRONAS Grease LiX 2/170    | PETRONAS Grease LiX Syn 2/200 |
|                      |                         | Hydraulic System                           | Hydraulic Fluid    | PETRONAS Hydraulic               | PETRONAS Hydraulic HV        | PETRONAS Hydraulic ESF        |
|                      |                         | Transmission and Axel                      | Transmission Fluid | ARBOR MTF 10W30                  |                              |                               |
|                      | Trucks                  | Converter                                  | Transmission Fluid | PETRONAS Powertrans T4 30W       |                              |                               |
|                      |                         | Cooling System                             | Coolant Fluid      | PETRONAS Paraflu 11              | PETRONAS Paraflu Up Ready    |                               |
|                      |                         | Engine                                     | Engine Oil         | PETRONAS Urania LD 7             | PETRONAS Urania 5000E        | PETRONAS Urania 7000E         |
|                      |                         | Final Drive                                | Transmission Fluid | PETRONAS Powertrans T4 50W       |                              |                               |
|                      |                         | Grease Points                              | Grease             | PETRONAS Tutela WB               | PETRONAS Grease LiX 2/170    | PETRONAS Grease LiX Syn 2/220 |
|                      |                         | Hydraulic System / Steering                | Transmission Fluid | PETRONAS Powertrans T4 10W       |                              |                               |
|                      |                         | Transmission                               | Transmission Fluid | PETRONAS Powertrans T4 30W       |                              |                               |
|                      |                         | 5th Wheel                                  | Grease             | PETRONAS Grease LiCa GEP 2.5     |                              |                               |
|                      | Sugarcane Sampling Unit | Electric Motor Bearings                    | Grease             | PETRONAS Grease Li 2             | PETRONAS Grease PU           |                               |
| ing                  |                         | Hydraulic System                           | Hydraulic Fluid    | PETRONAS Hydraulic               | PETRONAS Hydraulic HV        | PETRONAS Hydraulic ESF        |
| Receiving            | Discharging Unit        | Electric Motor Bearings                    | Grease             | PETRONAS Grease Li 2             | PETRONAS Grease PU           | ,                             |
| Sec                  |                         | Planetary Reduction Gear                   | Gear Oil           | PETRONAS Gear MEP (1)            | PETRONAS Gear FL             | PETRONAS Gear Syn PAO         |
|                      |                         | Steel Cable                                | Grease             | PETRONAS Grease LiCa GEP 2.5     |                              | -                             |
| Sugarcane            | Feed Table              | Axel Bearing                               | Grease             | PETRONAS Grease LiX MEP          | PETRONAS Grease LiCa MG HL   | PETRONAS Grease Lica MG XHL   |
| gal                  |                         | Electric Motor Bearings                    | Grease             | PETRONAS Grease Li 2             | PETRONAS Grease PU           |                               |
| Su                   |                         | Planetary Reduction Gear                   | Gear Oil           | PETRONAS Gear MEP (1)            | PETRONAS Gear FL             | PETRONAS Gear Syn PAO         |
|                      |                         | Electric Motor Bearings                    | Grease             | PETRONAS Grease Li 2             | PETRONAS Grease PU           |                               |
|                      | Cane Knives             | Gearbox / Reducer                          | Turbine Oil        | PETRONAS Jenteram                | PETRONAS Jenteram G          | PETRONAS Jenteram Syn         |
|                      |                         | Shaft Support Bearings                     | Grease             | PETRONAS Grease Li EP 2          | PETRONAS Grease LiX EP 2/380 | PETRONAS Grease CaSx          |
|                      |                         | Turbine Bearings                           | Turbine Oil        | PETRONAS Jenteram                | PETRONAS Jenteram G          | PETRONAS Jenteram Syn         |
| ction                | Shredder                | Electric Motor Bearings                    | Grease             | PETRONAS Grease Li 2             | PETRONAS Grease PU           | . I monde outline, in         |
| act                  |                         | Gearbox / Reducer                          | Turbine Oil        | PETRONAS Jenteram                | PETRONAS Jenteram G          | PETRONAS Jenteram Syn         |
| Juice Extr           |                         | Turbine and Support Bearings               | Turbine Oil        | PETRONAS Jenteram                | PETRONAS Jenteram G          | PETRONAS Jenteram Syn         |
|                      | Mill / Dewatering Mill  | Electric Motor Bearings                    | Grease             | PETRONAS Grease Li 2             | PETRONAS Grease PU           |                               |
|                      |                         | Gearbox / Reducer                          | Gear Oil           | PETRONAS Gear MEP <sup>(1)</sup> | PETRONAS Gear FL             | PETRONAS Gear Syn PAO         |
|                      |                         | Electric Motor Bearings                    | Grease             | PETRONAS Grease Li 2             | PETRONAS Grease PU           |                               |
|                      | Diffuser                | Main Drive Gearbox / Bottle Screw Reducers | Gear Oil           | PETRONAS Gear MEP (1)            | PETRONAS Gear FL             | PETRONAS Gear Syn PAO         |
|                      |                         |                                            | Cross              | DETRONAS Croppe L:V 2/700        | DETRONAS Croppe LiCo MC III  | DETDOMAS Cross-1:C- MC VIII   |
|                      |                         | Support Bearings                           | Grease             | PETRONAS Grease LiX 2/380        | PETRONAS Grease LiCa MG HL   | PETRONAS Grease LiCa MG XHL   |

| IMARY<br>OCESS       | EQUIPMENT                                        | LUBRICATION PARTS       | LUBRICANT       | STANDARD                                      | PREMIUM                                | SUPREME                                            |
|----------------------|--------------------------------------------------|-------------------------|-----------------|-----------------------------------------------|----------------------------------------|----------------------------------------------------|
|                      |                                                  | Electric Motor Bearings | Grease          | PETRONAS Grease Li 2                          | PETRONAS Grease PU                     |                                                    |
|                      | Clarifier                                        | Gearbox / Reducer       | Gear Oil        | PETRONAS Gear MEP (1)                         | PETRONAS Gear FL                       | PETRONAS Gear Syn PAO                              |
|                      | Ctarrier                                         | Grease Points           | Grease          | PETRONAS Grease LiX EP 2/380                  | FEIRONAS Geal IE                       | PETRONAS Grease LiX Syn 2/220                      |
| Raw Sugar Production |                                                  | Electric Motor Bearings | Grease          | PETRONAS Grease Li 2                          | PETRONAS Grease PU                     | FEIRONAS diease LIX Syll 2/220                     |
|                      |                                                  | Gearbox / Reducer       | Gear Oil        | PETRONAS Gear MEP (1)                         | PETRONAS Gear FL                       | PETRONAS Gear Syn PAO                              |
|                      | Evaporators / Pans                               | Grease Points           | Grease          | PETRONAS Grease LiX EP 2/380                  | PETRONAS GENTE                         | PETRONAS Grease LiX Syn 2/220                      |
|                      | Evaporators / Paris                              | Pump Bearings           | Grease          | PETRONAS Grease LIX EP 2/380                  |                                        | PETRONAS Grease LiX Syn 2/220                      |
|                      |                                                  | Pump Bearings (Oil)     | Circulating Oil | PETRONAS Circula                              |                                        |                                                    |
|                      |                                                  | Axial Bearing           | Grease          | PETRONAS Circula PETRONAS Grease LiX EP 2/380 |                                        | PETRONAS Circula Syn PETRONAS Grease LiX Syn 2/220 |
|                      | Crystaliser                                      | Electric Motor Bearings | Grease          | PETRONAS Grease Li 2                          | PETRONAS Grease PU                     | PETRONAS Grease LIX Syll 2/220                     |
|                      |                                                  | Gearbox / Reducer       | Gear Oil        | PETRONAS Grease LI 2  PETRONAS Gear MEP (1)   | PETRONAS Grease PO PETRONAS Gear FL    | DETRONAS Coor Sum DAO                              |
|                      |                                                  |                         |                 |                                               | PETRONAS GEAT FL                       | PETRONAS Gear Syn PAO                              |
|                      | Centrifugals                                     | Bearings                | Grease          | PETRONAS Grease Li EP 2                       | DETROMAS Crease DII                    | PETRONAS Grease LiX Syn 2/100                      |
|                      |                                                  | Electric Motor Bearings | Grease          | PETRONAS Grease Li 2                          | PETRONAS Grease PU                     |                                                    |
|                      | Dryer                                            | Electric Motor Bearings | Grease          | PETRONAS Grease Li 2                          | PETRONAS Grease PU                     |                                                    |
|                      |                                                  | Fans Bearings           | Grease          | PETRONAS Grease Li 2                          | PETRONAS Grease PU                     | DETROMAS C. S. DAG                                 |
|                      |                                                  | Gearbox / Reducer       | Gear Oil        | PETRONAS Gear MEP (1)                         | PETRONAS Gear FL                       | PETRONAS Gear Syn PAO                              |
|                      |                                                  | Support Bearings        | Grease          | PETRONAS Grease LiX EP 2/380                  | PETRONAS Grease CaSx                   | PETRONAS Grease LiX Syn 2/220                      |
|                      | Mingler                                          | Bearings                | Grease          | PETRONAS Grease LiX EP 2/380                  |                                        | PETRONAS Grease LiX Syn 2/220                      |
|                      |                                                  | Electric Motor Bearings | Grease          | PETRONAS Grease Li 2                          | PETRONAS Grease PU                     |                                                    |
|                      |                                                  | Gearbox / Reducer       | Gear Oil        | PETRONAS Gear MEP (1)                         | PETRONAS Gear FL                       | PETRONAS Gear Syn PAO                              |
|                      | Centrifugals                                     | Bearings                | Grease          | PETRONAS Grease Li EP 2                       |                                        | PETRONAS Grease LiX Syn 2/100                      |
|                      |                                                  | Electric Motor Bearings | Grease          | PETRONAS Grease Li 2                          | PETRONAS Grease PU                     |                                                    |
|                      |                                                  | Hydraulic System        | Hydraulic Fluid | PETRONAS Hydraulic                            | PETRONAS Hydraulic HV                  | PETRONAS Hydraulic ESF                             |
|                      | Melter                                           | Bearings                | Grease          | PETRONAS Grease LiX EP 2/380                  |                                        | PETRONAS Grease LiX Syn 2/220                      |
|                      |                                                  | Electric Motor Bearings | Grease          | PETRONAS Grease Li 2                          | PETRONAS Grease PU                     |                                                    |
|                      |                                                  | Gearbox / Reducer       | Gear Oil        | PETRONAS Gear MEP (1)                         | PETRONAS Gear FL                       | PETRONAS Gear Syn PAO                              |
|                      |                                                  | Hydraulic System        | Hydraulic Fluid | PETRONAS Hydraulic                            | PETRONAS Hydraulic HV                  | PETRONAS Hydraulic ESF                             |
|                      | Strainers / Rotary Auto Filter /<br>Filter Press | Bearings                | Grease          | PETRONAS Grease LiX EP 2/380                  |                                        | PETRONAS Grease LiX Syn 2/220                      |
|                      |                                                  | Electric Motor Bearings | Grease          | PETRONAS Grease Li 2                          | PETRONAS Grease PU                     | ,                                                  |
|                      |                                                  | Gearbox / Reducer       | Gear Oil        | PETRONAS Gear MEP (1)                         | PETRONAS Gear FL                       | PETRONAS Gear Syn PAO                              |
|                      |                                                  | Bearings                | Grease          | PETRONAS Grease LiX EP 2/380                  |                                        | PETRONAS Grease LiX Syn 2/220                      |
|                      |                                                  | Electric Motor Bearings | Grease          | PETRONAS Grease Li 2                          | PETRONAS Grease PU                     |                                                    |
|                      | Carbonation Saturators                           | Grease Points           | Grease          | PETRONAS Grease LiX EP 2/380                  | TETRONAS GICUSCI O                     | PETRONAS Grease LiX Syn 2/220                      |
|                      | Carbonation Saturators                           | Gearbox / Reducer       | Gear Oil        | PETRONAS Grease LIX EF 2/300                  | PETRONAS Gear FL                       | PETRONAS Gear Syn PAO                              |
| fining               |                                                  | Pump (Oil)              | Circulating Oil | PETRONAS Circula                              | FEIRONAS Geal IE                       | PETRONAS Circula Syn                               |
|                      |                                                  | Electric Motor Bearings | Grease          | PETRONAS Grease Li 2                          | PETRONAS Grease PU                     | PETRONAS CIrcula Syll                              |
|                      | Decolorisation                                   | Grease Points           | Grease          | PETRONAS Grease LiX EP 2/380                  | PETRONAS Grease PO                     | PETRONAS Grease LiX Syn 2/220                      |
|                      |                                                  |                         |                 | PETRONAS Circula                              |                                        |                                                    |
|                      |                                                  | Pump Bearings (Oil)     | Circulating Oil |                                               |                                        | PETRONAS Circula Syn                               |
|                      |                                                  | Bearings                | Grease          | PETRONAS Grease LiX EP 2/380                  | DETROMAS C. A.M.A.                     | PETRONAS Grease LiX Syn 2/220                      |
|                      |                                                  | Compressor              | Compressor Oil  | PETRONAS Compressor A M2                      | PETRONAS Compressor A M4               | PETRONAS Compressor A Syn PAC                      |
|                      | Evaporators / Pans                               | Electric Motor Bearings | Grease          | PETRONAS Grease Li 2                          | PETRONAS Grease PU                     |                                                    |
|                      |                                                  | Gearbox / Reducer       | Gear Oil        | PETRONAS Gear MEP (1)                         | PETRONAS Gear FL                       | PETRONAS Gear Syn PAO                              |
|                      |                                                  | Grease Points           | Grease          | PETRONAS Grease LiX EP 2/380                  |                                        | PETRONAS Grease LiX Syn 2/220                      |
|                      |                                                  | Pump Bearings (Oil)     | Circulating Oil | PETRONAS Circula                              |                                        | PETRONAS Circula Syn                               |
|                      |                                                  | Bearings                | Grease          | PETRONAS Grease LiX EP 2/380                  |                                        | PETRONAS Grease LiX Syn 2/220                      |
|                      | Granulators / Dryers                             | Electric Motor Bearings | Grease          | PETRONAS Grease Li 2                          | PETRONAS Grease PU                     |                                                    |
|                      |                                                  | Fans Bearings           | Grease          | PETRONAS Grease Li 2                          | PETRONAS Grease PU                     |                                                    |
|                      |                                                  | Gearbox / Reducer       | Gear Oil        | PETRONAS Gear MEP (1)                         | PETRONAS Gear FL                       | PETRONAS Gear Syn PAO                              |
|                      | Sugar Screens                                    | Bearings                | Grease          | PETRONAS Grease LiX EP 2/380                  |                                        | PETRONAS Grease LiX Syn 2/220                      |
|                      |                                                  | Electric Motor Bearings | Grease          | PETRONAS Grease Li 2                          | PETRONAS Grease PU                     |                                                    |
|                      | Packaging                                        | Gearbox / Reducer       | Gear Oil        | PETRONAS Gear MEP (1)                         | PETRONAS Gear FL                       | PETRONAS Gear Syn PAO                              |
|                      |                                                  | Blowers                 | Circulating Oil | PETRONAS Circula                              |                                        | PETRONAS Circula Syn                               |
|                      |                                                  | Compressor              | Compressor Oil  | PETRONAS Compressor A M2                      | PETRONAS Compressor A M4               | PETRONAS Compressor A Syn PA                       |
|                      |                                                  | Electric Motor Bearings | Grease          | PETRONAS Grease Li 2                          | PETRONAS Grease PU                     |                                                    |
|                      |                                                  | Hydraulic System        | Hydraulic Fluid | PETRONAS Hydraulic                            | PETRONAS Hydraulic HV                  | PETRONAS Hydraulic ESF                             |
|                      |                                                  | Electric Motor Bearings | Grease          | PETRONAS Grease Li 2                          | PETRONAS Grease PU                     |                                                    |
|                      | Boiler                                           | Grate Bearing           | Grease          | PETRONAS Grease LiX MEP                       | PETRONAS Grease LiCa MG HL             | PETRONAS Grease LiCa MG HL                         |
|                      |                                                  | Grate Gearbox / Reducer | Gear Oil        | PETRONAS Gear MEP (1)                         | PETRONAS Gear FL                       | PETRONAS Gear Syn PAO                              |
|                      |                                                  | FD abd ID fans          | Grease          |                                               | PETRONAS Grease CaSx                   | PETRONAS Grease LiX Syn 2/220                      |
| Power Generation     |                                                  | Turbine Bearings        | Turbine Oil     | PETRONAS Jenteram                             | PETRONAS Jenteram G                    | PETRONAS Jenteram Syn                              |
|                      |                                                  | Gearbox                 | Turbine Oil     | PETRONAS Jenteram                             | PETRONAS Jenteram G                    | PETRONAS Jenteram Syn                              |
|                      | Power Turbines                                   | Generator Bearings      | Grease          | PETRONAS Grease Li 2                          | PETRONAS Grease PU                     | . Eritorias venteram syn                           |
|                      |                                                  | Turbine Bearings        | Turbine Oil     | PETRONAS Grease Li 2                          | PETRONAS Grease PO PETRONAS Jenteram G | PETRONAS Jenteram Syn                              |
|                      |                                                  |                         |                 |                                               |                                        |                                                    |