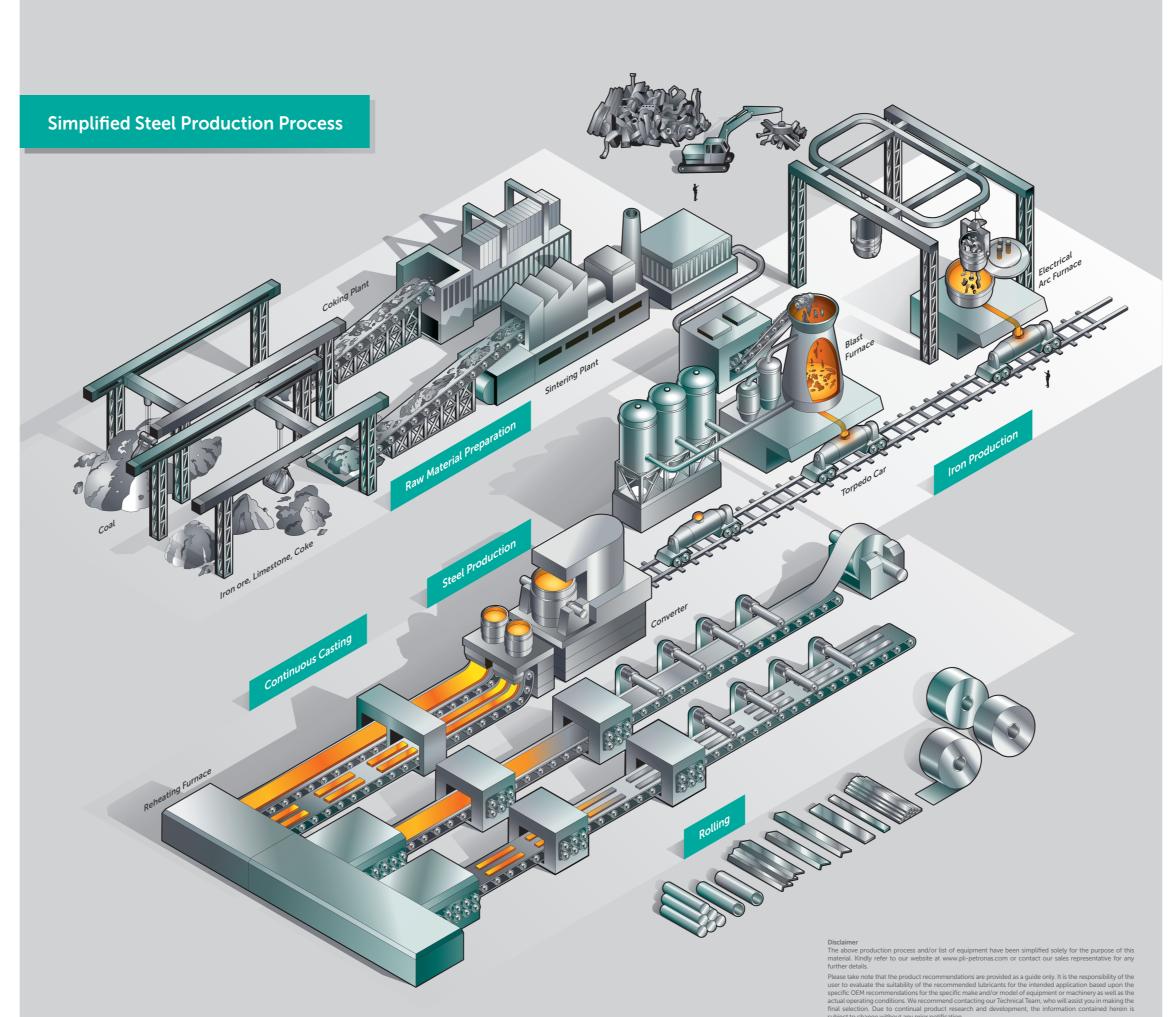

# YOUR KEY TO MAXIMISING PERFORMANCE

By focusing our expertise and utilising the latest advances in lubrication technology, we have developed a comprehensive range of state-of-the-art lubricants that meets the needs of all steel production equipment. Choose the correct lubricant for equipment requirements and watch your productivity accelerate to the next level.

| COCESS | EQUIPMENT                                    | LUBRICATION PARTS                    | LUBRICANT       | STANDARD                     | PREMIUM                    | SUPREME                       |
|--------|----------------------------------------------|--------------------------------------|-----------------|------------------------------|----------------------------|-------------------------------|
|        | Breaker Screen                               | Bearings                             | Grease          | PETRONAS Grease LiX EP 2/380 | PETRONAS Grease CaSx       | PETRONAS Grease LiX Syn 2/220 |
|        |                                              | Hydraulic System                     | Hydraulic Fluid | PETRONAS Hydraulic           | PETRONAS Hydraulic HV      | PETRONAS Hydraulic ESF        |
|        | Conveyors                                    | Bearings                             | Grease          | PETRONAS Grease Li EP 2      | PETRONAS Grease CaSx       | PETRONAS Grease LiX Syn 2/220 |
|        |                                              | Coupling                             | Grease          | PETRONAS Grease Li 2         | PETRONAS Grease PE HS      |                               |
|        |                                              | Electric Motor Bearings              | Grease          | PETRONAS Grease Li 2         | PETRONAS Grease PU         |                               |
|        |                                              | Gearbox / Reducer                    | Gear Oil        | PETRONAS Gear MEP (2)        | PETRONAS Gear FL           | PETRONAS Gear Syn PAO         |
|        | Coke Oven                                    | Butterfly / Actuator Valve           | Grease          | PETRONAS Grease LiCa GEP 2.5 | PETRONAS Grease LiX MEP    | PETRONAS Grease LiCa MG XHL   |
|        |                                              | Compressors                          | Compressor Oil  | PETRONAS Compressor A M2     | PETRONAS Compressor A M4   | PETRONAS Compressor A Syn PAO |
|        |                                              | Contact Bearings                     | Grease          | PETRONAS Grease LiX EP 2/380 | PETRONAS Grease CaSX       | PETRONAS Grease LiX Syn 2/220 |
|        |                                              | Electric Motor Bearings              | Grease          | PETRONAS Grease Li 2         | PETRONAS Grease PU         |                               |
|        |                                              | Gearbox / Reducer                    | Gear Oil        | PETRONAS Gear MEP (2)        | PETRONAS Gear FL           | PETRONAS Gear Syn PAG*        |
|        |                                              | Grease Points (Charge & Pusher Car)  | Grease          | PETRONAS Grease LiX EP 2/380 | PETRONAS Grease CaSX       | PETRONAS Grease LiX Syn 2/460 |
|        |                                              | Hydraulic System                     | Hydraulic Fluid | PETRONAS Hydraulic HFC       | PETRONAS Hydraulic FR      |                               |
|        | Cone / Gyratory / Impact /<br>Jaw / Crushers | Electric Motor Bearings              | Grease          | PETRONAS Grease Li 2         | PETRONAS Grease PU         |                               |
|        |                                              | Gearbox / Reducer                    | Gear Oil        | PETRONAS Gear MEP (2)        | PETRONAS Gear FL           | PETRONAS Gear Syn PAO         |
|        |                                              | Hydraulic System                     | Hydraulic Fluid | PETRONAS Hydraulic           | PETRONAS Hydraulic HV      | PETRONAS Hydraulic ESF        |
|        |                                              | Plain Bearings (Oil)                 | Gear Oil        | PETRONAS Gear MEP (2)        | PETRONAS Gear FL           | PETRONAS Gear Syn PAO         |
|        |                                              | Plain Bearings / Roller Bearings (1) | Grease          | PETRONAS Grease LiX EP 2/380 |                            | PETRONAS Grease LiX Syn 2/460 |
|        |                                              | Spider Bush Bearing                  | Grease          | PETRONAS Grease LiX MEP      | PETRONAS Grease LiCa MG HL | PETRONAS Grease LiCa MG XHL   |
|        |                                              | Spider Bush Bearing (Oil)            | Gear Oil        | PETRONAS Gear MEP (2)        | PETRONAS Gear FL           | PETRONAS Gear Syn PAO         |
|        | Larry / Charge Car                           | Contact Bearings                     | Grease          | PETRONAS Grease LiX EP 2/380 | PETRONAS Grease CaSX       | PETRONAS Grease LiX Syn 2/220 |
|        |                                              | Electric Motor Bearings              | Grease          | PETRONAS Grease Li 2         | PETRONAS Grease PU         |                               |
|        | Mixer                                        | Electric Motor Bearings              | Grease          | PETRONAS Grease Li 2         | PETRONAS Grease PU         |                               |
|        |                                              | Gearbox / Reducer                    | Gear Oil        | PETRONAS Gear MEP (2)        | PETRONAS Gear FL           | PETRONAS Gear Syn PAO         |
|        | Quench Car                                   | Cooling System                       | Coolant Fluid   | PETRONAS Paraflu 11          | PETRONAS Paraflu Up Ready  |                               |
|        |                                              | Diesel Engine (Two Stroke)           | Engine Oil      | PETRONAS Genrail V           | PETRONAS Genrail Syn VI    |                               |
|        |                                              | Gearbox / Reducer                    | Gear Oil        | PETRONAS Gear MEP (2)        | PETRONAS Gear FL           | PETRONAS Gear Syn PAO/PAG*    |
|        |                                              | Hydraulic System                     | Hydraulic Fluid | PETRONAS Hydraulic HFC       | PETRONAS Hydraulic FR      |                               |
|        |                                              | Journal Bearings                     | Grease          | PETRONAS Grease LiX EP 2/380 | PETRONAS Grease CaSX       | PETRONAS Grease LiX Syn 2/460 |
|        |                                              | Journal Bearings (Oil)               | Circulating Oil | PETRONAS Circula             |                            | PETRONAS Circula Syn          |
|        | Quenching Tower                              | Bearings                             | Grease          | PETRONAS Grease Li EP 2      | PETRONAS Grease LiX 2/170  | PETRONAS Grease LiX Syn 2/220 |
|        |                                              | Bearings (Oil)                       | Hydraulic Fluid | PETRONAS Hydraulic           | PETRONAS Hydraulic HV      | PETRONAS Hydraulic ESF        |
|        |                                              | Electric Motor Bearings              | Grease          | PETRONAS Grease Li 2         | PETRONAS Grease PU         |                               |
|        | Screening Plant                              | Bearings                             | Grease          | PETRONAS Grease LiX EP 2/380 | PETRONAS Grease CaSx       | PETRONAS Grease LiX Syn 2/220 |
|        |                                              | Electric Motor Bearings              | Grease          | PETRONAS Grease Li 2         | PETRONAS Grease PU         |                               |

| PRIMARY PROCESS                                                      | KEY EQUIPMENT              | LUBRICATION PARTS                                                         | LUBRICANT       | STANDARD                     | PREMIUM                   | SUPREME                                 |  |  |  |
|----------------------------------------------------------------------|----------------------------|---------------------------------------------------------------------------|-----------------|------------------------------|---------------------------|-----------------------------------------|--|--|--|
| Raw Materials Preparation                                            | Stacker / Reclaimer        | Bearings                                                                  | Grease          | PETRONAS Grease Li EP 2      | PETRONAS Grease CaSx      | PETRONAS Grease LiX Syn 2/220           |  |  |  |
|                                                                      |                            | Cables                                                                    | Grease          | PETRONAS Grease LiCa GEP 2.5 |                           |                                         |  |  |  |
|                                                                      |                            | Chains                                                                    | Slideway Oil    | PETRONAS Slideway            |                           |                                         |  |  |  |
|                                                                      |                            | Electric Motor Bearings                                                   | Grease          | PETRONAS Grease Li 2         | PETRONAS Grease PU        |                                         |  |  |  |
|                                                                      |                            | Gearbox / Reducer                                                         | Gear Oil        | PETRONAS Gear MEP (2)        | PETRONAS Gear FL          | PETRONAS Gear Syn PAO                   |  |  |  |
|                                                                      |                            | Open Gears                                                                | Grease          |                              | PETRONAS Grease LiCa TMG  |                                         |  |  |  |
|                                                                      | Sintering Plant            | Contact Bearings                                                          | Grease          | PETRONAS Grease LiX EP 2/380 | PETRONAS Grease CaSX      | PETRONAS Grease LiX Syn 2/460           |  |  |  |
|                                                                      |                            | Crusher and Vibrating Screens                                             | Grease          | PETRONAS Grease LiX EP 2/380 | PETRONAS Grease CaSX      | PETRONAS Grease LiX Syn 2/460           |  |  |  |
|                                                                      |                            | Electric Motor Bearings                                                   | Grease          | PETRONAS Grease Li 2         | PETRONAS Grease PU        |                                         |  |  |  |
|                                                                      |                            | Gearbox / Reducer                                                         | Gear Oil        | PETRONAS Gear MEP (2)        | PETRONAS Gear FL          | PETRONAS Gear Syn PAG*                  |  |  |  |
|                                                                      |                            | Grease Points                                                             | Grease          | PETRONAS Grease LiX EP 2/380 | PETRONAS Grease CaSX      | PETRONAS Grease LiX Syn 2/460           |  |  |  |
|                                                                      |                            | Sintering Strand Grease                                                   | Grease          | PETRONAS Grease LiX EP 2/380 | PETRONAS Grease CaSX      | PETRONAS Grease LiX Syn 2/460           |  |  |  |
|                                                                      | Blast Furnace              | Actuator Valves                                                           | Grease          | PETRONAS Grease LiCa GEP 2.5 | PETRONAS Grease LiX MEP   | PETRONAS Grease LiCa MG XHL             |  |  |  |
|                                                                      |                            | Blower (Compressor)                                                       | Compressor Oil  | PETRONAS Compressor A M2     | PETRONAS Compressor A M4  | PETRONAS Compressor A Syn PAO           |  |  |  |
| ⊑                                                                    |                            | Blower (Fan)                                                              | Grease          | PETRONAS Grease PU           | PETRONAS Grease CaSX      | PETRONAS Grease LiX Syn 2/220 and 2/100 |  |  |  |
| ctic                                                                 |                            | Compressors (Tuyeres)                                                     | Compressor Oil  | PETRONAS Compressor A M2     | PETRONAS Compressor A M4  | PETRONAS Compressor A Syn PAO           |  |  |  |
| Iron Production                                                      |                            | Contact Bearings                                                          | Grease          | PETRONAS Grease LiX EP 2/380 | PETRONAS Grease CaSX      | PETRONAS Grease LiX Syn 2/460           |  |  |  |
| P.                                                                   |                            | Hydraulic System                                                          | Hydraulic Fluid | PETRONAS Hydraulic HFC       | PETRONAS Hydraulic FR     |                                         |  |  |  |
| <u>5</u>                                                             |                            | Tap Hole Drill                                                            | Hydraulic Fluid | PETRONAS Hydraulic HFC       | PETRONAS Hydraulic FR     |                                         |  |  |  |
|                                                                      |                            | Turbine (Tuyeres)                                                         | Turbine Oil     | PETRONAS Jenteram            | PETRONAS Jenteram G       | PETRONAS Jenteram Syn                   |  |  |  |
|                                                                      |                            | Mud Gun                                                                   | Hydraulic Fluid | PETRONAS Hydraulic HFC       | PETRONAS Hydraulic FR     |                                         |  |  |  |
|                                                                      | Electric Arc Furnace       | Compressor (Air Brake)                                                    | Compressor Oil  | PETRONAS Compressor A M2     | PETRONAS Compressor A M4  | PETRONAS Compressor A Syn PAO           |  |  |  |
|                                                                      |                            | Hydraulic System                                                          | Hydraulic Fluid | PETRONAS Hydraulic HFC       | PETRONAS Hydraulic FR     | , ,                                     |  |  |  |
|                                                                      |                            | Open Gears and Plates                                                     | Grease          |                              | PETRONAS Gear LiCa TMG    |                                         |  |  |  |
|                                                                      |                            | Support Bearings                                                          | Grease          | PETRONAS Grease LiX EP 2/380 | PETRONAS Grease CaSX      | PETRONAS Grease LiX Syn 2/460           |  |  |  |
|                                                                      | Torpedo Car                | Contact Bearings                                                          | Grease          | PETRONAS Grease LiX EP 2/380 | PETRONAS Grease CaSX      | PETRONAS Grease LiX Syn 2/460           |  |  |  |
|                                                                      |                            | Cooling System                                                            | Coolant Fluid   | PETRONAS Paraflu 11          | PETRONAS Paraflu Up Ready |                                         |  |  |  |
| uction                                                               |                            | Diesel Engine (Two Stroke)                                                | Engine Oil      | PETRONAS Genrail V           |                           | PETRONAS Genrail Syn VI                 |  |  |  |
|                                                                      |                            | Gearbox / Reducer                                                         | Gear Oil        | PETRONAS Gear MEP (2)        | PETRONAS Gear FL          | PETRONAS Gear Syn PAG*                  |  |  |  |
| $\overline{\mathbf{o}}$                                              |                            | Grease Points (Rails)                                                     | Grease          | PETRONAS Grease LiX EP 2/380 | PETRONAS Grease CaSX      | PETRONAS Grease LiX Syn 2/460           |  |  |  |
| Pro                                                                  |                            | Journal Bearings (Oil)                                                    | Circulating Oil | PETRONAS Circula             |                           | PETRONAS Circula Syn                    |  |  |  |
| Steel Pro                                                            |                            | Rail Bearing Support                                                      | Grease          | PETRONAS Grease LiX EP 2/380 | PETRONAS Grease CaSX      | PETRONAS Grease LiX Syn 2/460           |  |  |  |
| ·'n                                                                  |                            | Contact Bearings                                                          | Grease          |                              | PETRONAS Grease CaSX      |                                         |  |  |  |
|                                                                      | Converter / BOF            | Gearbox / Reducer                                                         | Gear Oil        | PETRONAS Gear MEP (2)        | PETRONAS Gear FL          | PETRONAS Gear Syn PAG*                  |  |  |  |
|                                                                      |                            | Movable Seal                                                              |                 |                              |                           |                                         |  |  |  |
|                                                                      | Ladle                      | Compressor (Air Brake)                                                    | Compressor Oil  | PETRONAS Compressor A M2     | PETRONAS Compressor A M4  | PETRONAS Compressor A Syn PAO           |  |  |  |
|                                                                      |                            | Hydraulic System                                                          | Hydraulic Fluid | PETRONAS Hydraulic HFC       | PETRONAS Hydraulic FR     |                                         |  |  |  |
|                                                                      |                            | Open Gears and Plates                                                     | Grease          |                              | PETRONAS Grease LiCa TMG  |                                         |  |  |  |
|                                                                      |                            | Support Bearings                                                          | Grease          | PETRONAS Grease LiX EP 2/380 | PETRONAS Grease CaSX      | PETRONAS Grease LiX Syn 2/460           |  |  |  |
| ST                                                                   | Continuous Casting Machine | Gearbox / Reducer                                                         | Gear Oil        | PETRONAS Gear MEP (2)        | PETRONAS Gear FL          | PETRONAS Gear Syn PAO/PAG*              |  |  |  |
| Continuous<br>Casting                                                |                            | Hydraulic System                                                          | Hydraulic Fluid | PETRONAS Hydraulic HFC       | PETRONAS Hydraulic FR     |                                         |  |  |  |
| Cast                                                                 |                            | Slewing Bearings                                                          | Grease          |                              |                           | PETRONAS LiX Semi Syn SR                |  |  |  |
| ပိ                                                                   |                            | Special Contact Bearing                                                   | Grease          |                              |                           | PETRONAS Grease LiX Syn 2/460           |  |  |  |
| Rolling                                                              | Rolling Machine            | Bearings (Furnace, Roller Table, Finishing Roller)                        | Grease          | PETRONAS Grease LiX EP 2/380 | PETRONAS Grease CaSX      | PETRONAS Grease LiX Syn 2/220           |  |  |  |
|                                                                      |                            | Cooling Bed Support Bearings                                              | Grease          |                              | PETRONAS Grease CaSX      |                                         |  |  |  |
|                                                                      |                            | Electric Motor Bearings                                                   | Grease          | PETRONAS Grease Li 2         | PETRONAS Grease PU        |                                         |  |  |  |
|                                                                      |                            | Gearbox / Reducer (Rollers, Roller<br>Tables, Finishing Rollers, Winders) | Gear Oil        | PETRONAS Gear MEP (2)        | PETRONAS Gear FL          | PETRONAS Gear Syn PAO/PAG*              |  |  |  |
|                                                                      |                            | Hydraulic System (Rolling<br>Gearbox / Reducer, Roller Table)             | Hydraulic Fluid | PETRONAS Hydraulic HFC       | PETRONAS Hydraulic FR     |                                         |  |  |  |
|                                                                      |                            | Morgan Bearing                                                            | Circulating Oil | PETRONAS Circula Mill        | PETRONAS Circula Mill NT  |                                         |  |  |  |
|                                                                      |                            | Open Gears (Grease) - Winder                                              | Grease          |                              | PETRONAS Grease LiCa TMG  |                                         |  |  |  |
| (1) Jaw Crusher Only (2) Premium Product * Special Precaution Needed |                            |                                                                           |                 |                              |                           |                                         |  |  |  |