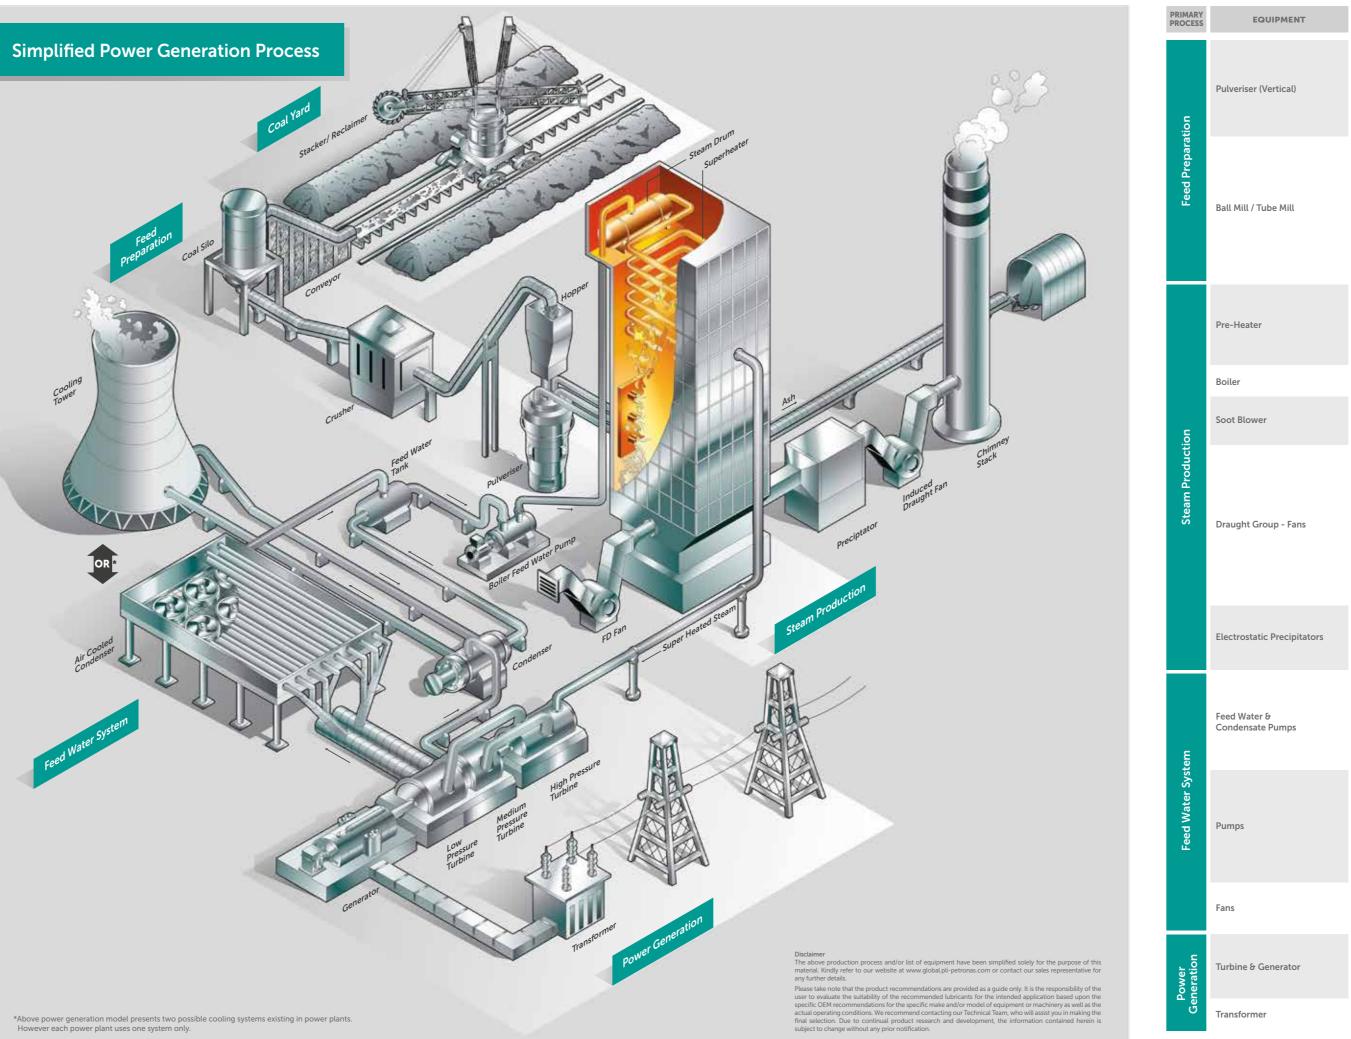

# YOUR KEY TO MAXIMIZING PERFORMANCE

By focusing our expertise and utilising the latest advances in lubrication technology, we have developed a comprehensive range of state-of-the-art lubricants that meets the needs of all power-generating equipment. Choose the correct lubricant for equipment requirements and watch your productivity accelerate to the next level.

| PRIMARY<br>PROCESS | EQUIPMENT                                       | LUBRICATION PARTS       | LUBRICANT        | STANDARD                         | PREMIUM                       | SUPREME                       |
|--------------------|-------------------------------------------------|-------------------------|------------------|----------------------------------|-------------------------------|-------------------------------|
|                    | Dump Truck, Wheel Loaders,<br>Front End Loaders | Converter               | Transmission Oil | PETRONAS Powertrans T4 30W       |                               |                               |
|                    |                                                 | Cooling System          | Coolant Fluid    | PETRONAS Paraflu 11              | PETRONAS Paraflu Up Ready     |                               |
|                    |                                                 | Engine                  | Engine Oil       | PETRONAS Urania LD 7             | PETRONAS Urania 5000E 15W40   | PETRONAS Urania 7000E 10W40   |
|                    |                                                 | Final Drive             | Transmission Oil | PETRONAS Powertrans T4           |                               |                               |
|                    |                                                 | Grease Points           | Grease           | PETRONAS Grease LiX MEP          | PETRONAS Grease LiCa MG HL    | PETRONAS Grease LiCa MG XHL   |
|                    |                                                 | Hydraulics / Steering   | Transmission Oil | PETRONAS Powertrans T4 10W       |                               |                               |
|                    |                                                 | Transmission            | Transmission Oil | PETRONAS Powertrans T4 30W       |                               |                               |
|                    | Feeders                                         | Bearings                | Grease           | PETRONAS Grease LiX EP 2/380     | PETRONAS Grease LiX Syn 2/220 | PETRONAS Grease LiX Syn 2/220 |
|                    |                                                 | Coupling (Grease)       | Grease           | PETRONAS Grease Li 2             | PETRONAS Grease PE HS         |                               |
|                    |                                                 | Coupling (Oil)          | Turbine Oil      | PETRONAS Jenteram                | PETRONAS Jenteram G           | PETRONAS Jenteram Syn         |
| Coal Yard          |                                                 | Electric Motor Bearings | Grease           | PETRONAS Grease Li 2             | PETRONAS Grease PU            |                               |
|                    |                                                 | Gearbox / Reducer       | Gear Oil         | PETRONAS Gear MEP <sup>(1)</sup> | PETRONAS Gear FL              | PETRONAS Gear Syn PAO         |
|                    |                                                 | Hydraulics (Stationary) | Hydraulic Fluid  | PETRONAS Hydraulic               | PETRONAS Hydraulic HV         | PETRONAS Hydraulic ESF        |
|                    |                                                 | Open Gears              | Grease           |                                  | PETRONAS Grease LiCa TMG      |                               |
|                    |                                                 | Reclaimer Chains        | Grease           | PETRONAS Grease LiX EP           | PETRONAS Grease LiCa Semi Syn | PETRONAS Grease LiX Syn 2/460 |
| Ŭ                  | Stacker / Reclaimer                             | Bearings                | Grease           | PETRONAS Grease LiX EP           | PETRONAS Grease LiCa Semi Syn | PETRONAS Grease LiX Syn 2/460 |
|                    |                                                 | Cables                  | Grease           | PETRONAS Grease LiCa GEP 2.5     |                               |                               |
|                    |                                                 | Electric Motor Bearings | Grease           | PETRONAS Grease Li 2             | PETRONAS Grease PU            |                               |
|                    |                                                 | Gearbox / Reducer       | Gear Oil         | PETRONAS Gear MEP (1)            | PETRONAS Gear FL              | PETRONAS Gear Syn PAO         |
|                    |                                                 | Hydraulics (Stationary) | Hydraulic Fluid  | PETRONAS Hydraulic               | PETRONAS Hydraulic HV         | PETRONAS Hydraulic ESF        |
|                    |                                                 | Open Gears              | Grease           |                                  | PETRONAS Grease LiCa TMG      |                               |
|                    |                                                 | Reclaimer Chains        | Grease           | PETRONAS Grease LiX EP           | PETRONAS Grease LiCa Semi Syn | PETRONAS Grease LiX Syn 2/460 |
|                    |                                                 | Slewing Ring Bearing    | Grease           |                                  |                               | PETRONAS Grease LiCa MG XHL   |
|                    | Silos And Stock Piles                           | Bearings (Grease)       | Grease           | PETRONAS Grease LiX EP           | PETRONAS Grease LiCa Semi Syn | PETRONAS Grease LiX Syn 2/460 |
|                    |                                                 | Electric Motor Bearings | Grease           | PETRONAS Grease Li 2             | PETRONAS Grease PU            |                               |
|                    |                                                 | Gear Drives             | Gear Oil         | PETRONAS Gear MEP <sup>(1)</sup> | PETRONAS Gear FL              | PETRONAS Gear Syn PAO         |
|                    |                                                 | Grease Points           | Grease           | PETRONAS Grease Li EP 2          | PETRONAS Grease LiCa Semi Syn | PETRONAS Grease LiX Syn 2/220 |
|                    |                                                 | Hydraulics (Stationary) | Hydraulic Fluid  | PETRONAS Hydraulic               | PETRONAS Hydraulic HV         | PETRONAS Hydraulic ESF        |
|                    | Crusher                                         | Bearings (Grease)       | Grease           | PETRONAS Grease LiX EP           | PETRONAS Grease LiCa Semi Syn | PETRONAS Grease LiX Syn 2/460 |
|                    |                                                 | Bearings (Oil)          | Gear Oil         | PETRONAS Gear MEP (1)            | PETRONAS Gear FL              | PETRONAS Gear Syn PAO         |
|                    |                                                 | Electric Motor Bearings | Grease           | PETRONAS Grease Li 2             | PETRONAS Grease PU            |                               |
|                    |                                                 | Gearbox / Reducer       | Gear Oil         | PETRONAS Gear MEP (1)            | PETRONAS Gear FL              | PETRONAS Gear Syn PAO         |
|                    |                                                 | Grease Points           | Grease           | PETRONAS Grease Li EP 2          | PETRONAS Grease LiCa Semi Syn | PETRONAS Grease LiX Syn 2/220 |
| ation              |                                                 | Hydraulics (Stationary) | Hydraulic Fluid  | PETRONAS Hydraulic               | PETRONAS Hydraulic HV         | PETRONAS Hydraulic ESF        |
| Irat               |                                                 | Bearings (Grease)       | Grease           | PETRONAS Grease LiX EP           | PETRONAS Grease LiCa Semi Syn | PETRONAS Grease LiX Syn 2/460 |
| eba                |                                                 | Bearings (Oil)          | Gear Oil         | PETRONAS Gear MEP (1)            | PETRONAS Gear FL              | PETRONAS Gear Syn PAO         |
| Prep               |                                                 | Conveyor Back Stop      | Grease           | PETRONAS Grease Li 2             | PETRONAS Grease PU            |                               |
| Feed               |                                                 | Coupling (Grease)       | Grease           | PETRONAS Grease Li 2             | PETRONAS Grease PE HS         |                               |
| Ъ                  | Conveyors / Handlers                            | Coupling (Oil)          | Turbine Oil      |                                  | PETRONAS Jenteram Syn         |                               |
|                    | -                                               | Electric Motor Bearings | Grease           |                                  |                               |                               |
|                    |                                                 | Gearbox / Reducer       | Gear Oil         |                                  |                               | PETRONAS Gear Syn PAO         |
|                    |                                                 | Grease Points           | Grease           | PETRONAS Grease Li EP 2          | PETRONAS Grease LiCa Semi Syn | PETRONAS Grease LiX Syn 2/220 |
|                    |                                                 | Hydraulics (Stationary) | Hydraulic Fluid  | PETRONAS Hydraulic               | PETRONAS Hydraulic HV         | PETRONAS Hydraulic ESF        |
|                    |                                                 | Open Gears              | Grease           |                                  | PETRONAS Grease LiCa TMG      |                               |