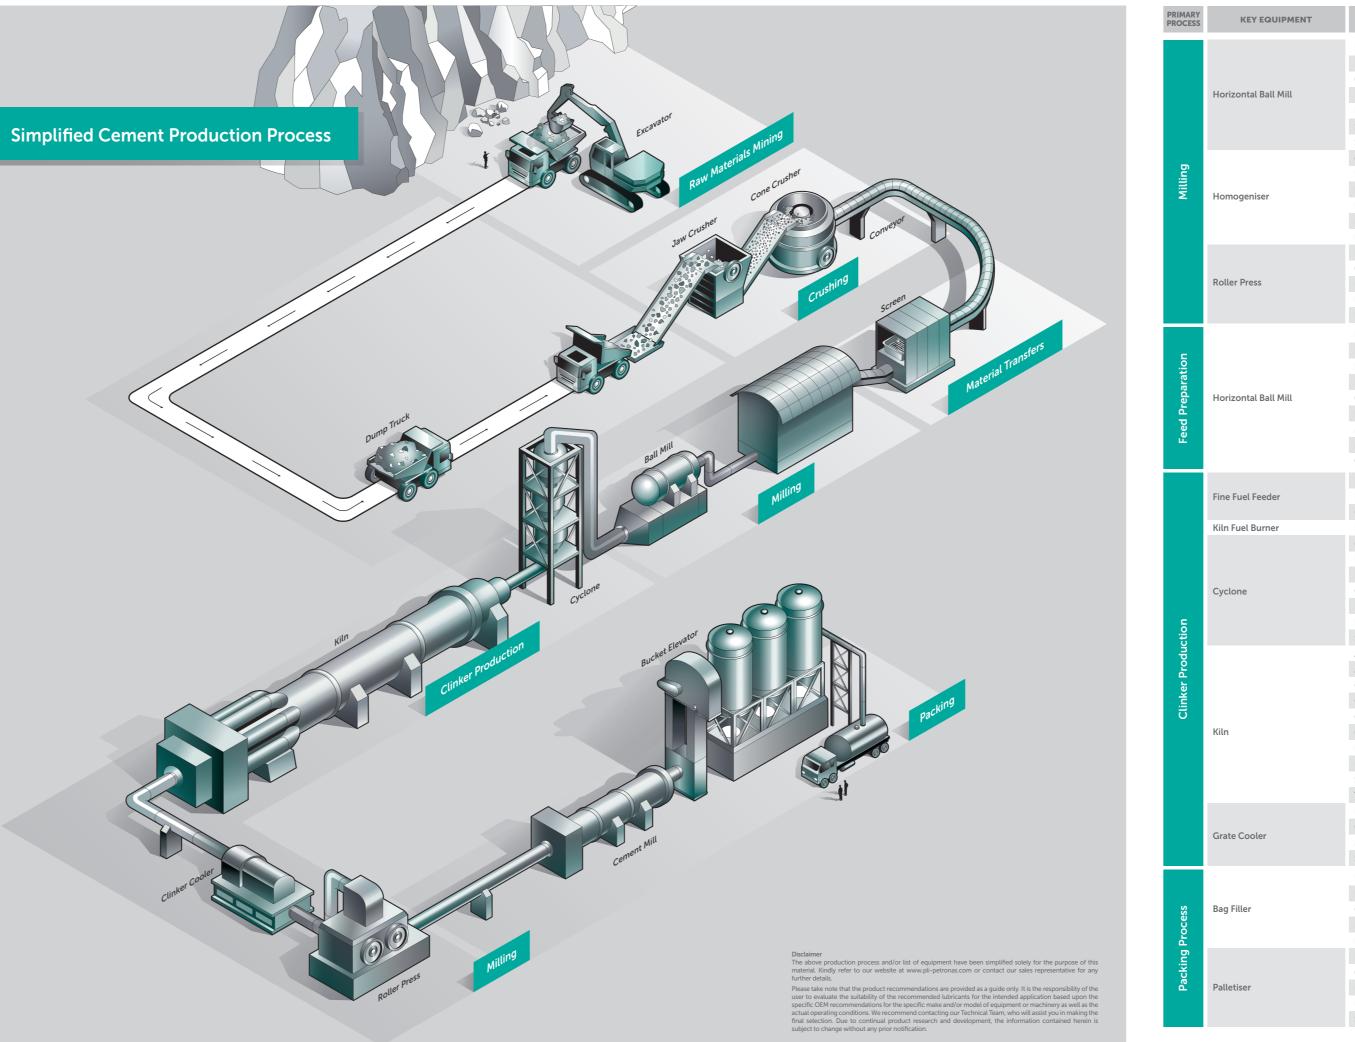

## YOUR KEY TO MAXIMISING PERFORMANCE

By focusing our expertise and utilising the latest advances in lubrication technology, we have developed a comprehensive range of state-of-the-art lubricants that meets the needs of all cement production equipment. Choose the correct lubricant for equipment requirements and watch your productivity accelerate to the next level.

| IARY<br>CESS | KEY EQUIPMENT                                         | KEY LUBRICATION PARTS                | LUBRICANT          | STANDARD                         | PREMIUM                    | SUPREME                       |
|--------------|-------------------------------------------------------|--------------------------------------|--------------------|----------------------------------|----------------------------|-------------------------------|
|              | Drilling Machine                                      | Cooling System                       | Coolant Fluid      | PETRONAS Paraflu 11              | PETRONAS Paraflu Up Ready  |                               |
|              |                                                       | Compressor                           | Air Compressor Oil | PETRONAS Compressor A M 2        | PETRONAS Compressor A M 4  | PETRONAS Compressor A PAO     |
|              |                                                       | Engine                               | Engine Oil         | PETRONAS Urania LD 7             | PETRONAS Urania 5000E      | PETRONAS Urania 7000E         |
|              |                                                       | Hydraulic System                     | Hydraulic Fluid    | PETRONAS Hydraulic               | PETRONAS Hydraulic HV      | PETRONAS Hydraulic ESF        |
|              |                                                       | Pneumatic Drill Head                 | Air Tool Oil       | PETRONAS ATO                     |                            | -                             |
|              |                                                       | Thread Compound                      | Grease             | PETRONAS Grease Li AS            |                            |                               |
|              |                                                       | Transmission                         | Transmission Fluid | PETRONAS Powertrans T4 50W       |                            |                               |
|              |                                                       | Slewing Ring                         | Grease             |                                  |                            | PETRONAS Grease LiCa MG HL    |
|              |                                                       | Vertical Bearing                     | Grease             |                                  | PETRONAS Grease CaSx       | PETRONAS Grease LiX Syn 2/220 |
|              |                                                       | Cooling System                       | Coolant Fluid      | PETRONAS Paraflu 11              | PETRONAS Paraflu Up Ready  |                               |
|              | Wheel Loaders, Excavators,<br>Bulldozers, Dump Trucks | Engine                               | Engine Oil         | PETRONAS Urania LD 7             | PETRONAS Urania 5000E      | PETRONAS Urania 7000E         |
|              |                                                       | Final Drive                          | Transmission Fluid | PETRONAS Powertrans T4 50W       |                            |                               |
|              |                                                       | Grease Points                        | Grease             | PETRONAS Grease LiX MEP          | PETRONAS Grease LiCa MG HL | PETRONAS Grease LiCa MG XHL   |
|              |                                                       | Hydraulic System / Steering          | Transmission Fluid | PETRONAS Powertrans T4 10W       |                            |                               |
|              |                                                       | Transmission                         | Transmission Fluid | PETRONAS Powertrans T4 30W       |                            |                               |
|              | Conveyors / Feeders / Screens                         | Bearings                             | Grease             | PETRONAS Grease Li EP 2          |                            | PETRONAS Grease LiX Syn 2/220 |
|              |                                                       | Coupling <sup>(1)</sup>              | Grease             | PETRONAS Grease Li 2             | PETRONAS Grease PE HS      |                               |
|              |                                                       | Electric Motor Bearings              | Grease             | PETRONAS Grease Li 2             | PETRONAS Grease PU         |                               |
|              |                                                       | Gearbox / Reducer                    | Gear Oil           | PETRONAS Gear MEP <sup>(3)</sup> | PETRONAS Gear FL           | PETRONAS Gear Syn PAO         |
|              |                                                       | Hydraulic System                     | Hydraulic Fluid    | PETRONAS Hydraulic               | PETRONAS Hydraulic HV      | PETRONAS Hydraulic ESF        |
|              | Blowers                                               | Blowers                              | Gear Oil           | PETRONAS Gear MEP <sup>(3)</sup> | PETRONAS Gear FL           | PETRONAS Gear Syn PAO         |
|              |                                                       | Electric Motor Bearings              | Grease             | PETRONAS Grease Li 2             | PETRONAS Grease PU         |                               |
|              | Bucket Elevators /<br>Screw Conveyors                 | Electric Motor Bearings              | Grease             | PETRONAS Grease Li 2             | PETRONAS Grease PU         |                               |
|              |                                                       | Gearbox / Reducer                    | Gear Oil           | PETRONAS Gear MEP <sup>(3)</sup> | PETRONAS Gear FL           | PETRONAS Gear Syn PAO         |
|              |                                                       | Plumber Block Bearing                | Grease             | PETRONAS Grease LiX EP 2/380     |                            | PETRONAS Grease CaSX          |
|              | Stackers / Reclaimers                                 | Cables                               | Grease             | PETRONAS Grease LiCa GEP 2.5     |                            |                               |
|              |                                                       | Chain                                | Slideway Oil       | PETRONAS Slideway                |                            |                               |
|              |                                                       | Bearings                             | Grease             | PETRONAS Grease LiX EP 2/380     |                            | PETRONSA Grease LiX Syn 2/220 |
|              |                                                       | Gearbox / Reducer                    | Gear Oil           | PETRONAS Gear MEP (3)            | PETRONAS Gear FL           | PETRONAS Gear Syn PAO         |
|              |                                                       | Electric Motor Bearings              | Grease             | PETRONAS Grease Li 2             | PETRONAS Grease PU         |                               |
|              |                                                       | Open Gears                           | Grease             |                                  | PETRONAS Grease LiCa TMG   |                               |
|              | Cone / Gyratory / Impact /<br>Jaw / Roller Crushers   | Electric Motor Bearings              | Grease             | PETRONAS Grease Li 2             | PETRONAS Grease PU         |                               |
|              |                                                       | Gearbox / Reducer                    | Gear Oil           | PETRONAS Gear MEP (3)            | PETRONAS Gear FL           | PETRONAS Gear Syn PAO         |
|              |                                                       | Hydraulic System                     | Hydraulic Fluid    | PETRONAS Hydraulic               | PETRONAS Hydraulic HV      | PETRONAS Hydraulic ESF        |
|              |                                                       | Plain Bearings (Oil)                 | Gear Oil           | PETRONAS Gear MEP (3)            | PETRONAS Gear FL           | PETRONAS Gear Syn PAO         |
|              |                                                       | Plain Bearings / Roller Bearings (2) | Grease             | PETRONAS Grease LiX MEP          | PETRONAS Grease LiCa MG HL | PETRONAS Grease LiCa MG XHL   |
|              |                                                       | Spider Bush Bearing                  | Grease             | PETRONAS Grease LiX MEP          | PETRONAS Grease LiCa MG HL | PETRONAS Grease LiCa MG XHL   |
|              |                                                       | Spider Bush Bearing (Oil)            | Gear Oil           | PETRONAS Gear MEP <sup>(3)</sup> | PETRONAS Gear FL           | PETRONAS Gear Syn PAO         |
|              | Vertical Roller Mill                                  | Electric Motor Bearings              | Grease             | PETRONAS Grease Li 2             | PETRONAS Grease PU         |                               |
| Milling      |                                                       | Electric Motor - Plain Bearing (Oil) | Hydraulic Fluid    | PETRONAS Hydraulic               | PETRONAS Hydraulic HV      | PETRONAS Hydraulic ESF        |
|              |                                                       | Gearbox / Reducer                    | Gear Oil           | PETRONAS Gear MEP <sup>(3)</sup> | PETRONAS Gear FL           | PETRONAS Gear Syn PAO         |
|              |                                                       | Hydraulic System                     | Hydraulic Fluid    | PETRONAS Hydraulic               | PETRONAS Hydraulic HV      | PETRONAS Hydraulic ESF        |
|              |                                                       | Mill Bearing / Worm Gear             | Gear Oil           | PETRONAS Circula                 |                            | PETRONAS Gear Syn PAG         |
|              |                                                       | Mill Bearings                        | Grease             | PETRONAS Grease LiX MEP          | PETRONAS Grease LiCa MG HL | PETRONAS Grease LiCa MH XHL   |

| KEY LUBRICATION PARTS                                            | LUBRICANT          | STANDARD                                 | PREMIUM                   | SUPREME                                                                          |
|------------------------------------------------------------------|--------------------|------------------------------------------|---------------------------|----------------------------------------------------------------------------------|
| Electric Motor Bearings                                          | Grease             | PETRONAS Grease Li 2                     | PETRONAS Grease PU        |                                                                                  |
| Electric Motor (Oil)                                             | Hydraulic Fluid    | PETRONAS Hydraulic                       | PETRONAS Hydraulic HV     | PETRONAS Hydraulic ESF                                                           |
| Gearbox / Reducer                                                | Gear Oil           | PETRONAS Gear MEP (3)                    | PETRONAS Gear FL          | PETRONAS Gear Syn PAO                                                            |
| Hydraulic System                                                 | Hydraulic Fluid    | PETRONAS Hydraulic                       | PETRONAS Hydraulic HV     | PETRONAS Hydraulic ESF                                                           |
| Plain Bearings (Oil)                                             | Circulating Oil    | PETRONAS Circula                         |                           | PETRONAS Circula Syn                                                             |
| Slipper Pad Bearing (Grease)                                     | Grease             | PETRONAS Grease LiX EP 2/380             |                           | PETRONAS Grease LiX Syn 2/460                                                    |
| Slipper Pad Bearing (Oil)                                        | Circulating Oil    | PETRONAS Circula                         |                           | PETRONAS Circula Syn                                                             |
| Compressor                                                       | Air Compressor Oil | PETRONAS Compressor A M 2                | PETRONAS Compressor A M 4 | PETRONAS Compressor A PAO                                                        |
| Blowers                                                          | Gear Oil           | PETRONAS Gear MEP <sup>(3)</sup>         | PETRONAS Gear FL          | PETRONAS Gear Syn PAO                                                            |
| Electric Motor Bearings                                          | Grease             | PETRONAS Grease Li 2                     | PETRONAS Grease PU        |                                                                                  |
| Fans Bearings                                                    | Grease             | PETRONAS Grease Li 2                     | PETRONAS Grease PU        |                                                                                  |
| Fans - Plain Bearings (Oil)                                      | Circulating Oil    | PETRONAS Circula                         |                           | PETRONAS Circula Syn                                                             |
| Plumber Block Bearing                                            | Grease             | PETRONAS Grease LiX EP 2/380             |                           | PETRONAS Grease CaSX                                                             |
| Electric Motor Bearings                                          | Grease             | PETRONAS Grease Li 2                     | PETRONAS Grease PU        |                                                                                  |
| Gearbox / Reducer                                                | Gear Oil           | PETRONAS Gear MEP <sup>(3)</sup>         | PETRONAS Gear FL          | PETRONAS Gear Syn PAO                                                            |
| Hydraulic System                                                 | Hydraulic Fluid    | PETRONAS Hydraulic                       | PETRONAS Hydraulic HV     | PETRONAS Hydraulic ESF                                                           |
| 5                                                                | Grease             | PETRONAS Grease LiX EP 2/380             | 1 Enterno Hydraute HV     | PETRONAS Hydraulic ESF<br>PETRONAS Grease LiX Syn 2/460                          |
| Press Bearings                                                   |                    |                                          |                           |                                                                                  |
| Press Bearings (Oil)                                             | Circulating Oil    | PETRONAS Circula                         |                           | PETRONAS Circula Syn                                                             |
| Electric Motor Bearings                                          | Grease             | PETRONAS Grease Li 2                     | PETRONAS Grease PU        |                                                                                  |
| Electric Motor - Plain Bearings                                  | Hydraulic Fluid    | PETRONAS Hydraulic                       | PETRONAS Hydraulic HV     | PETRONAS Hydraulic ESF                                                           |
| Fans Bearings                                                    | Grease             | PETRONAS Grease Li 2                     | PETRONAS Grease PU        |                                                                                  |
| Fans - Plain Bearings                                            | Circulating Oil    | PETRONAS Circula                         |                           | PETRONAS Circula Syn                                                             |
| Gearbox / Reducer                                                | Gear Oil           | PETRONAS Gear MEP <sup>(3)</sup>         | PETRONAS Gear FL          | PETRONAS Gear Syn PAO                                                            |
| Hydraulic System                                                 | Hydraulic Fluid    | PETRONAS Hydraulic                       | PETRONAS Hydraulic HV     | PETRONAS Hydraulic ESF                                                           |
| Mill Trunion Bearing                                             | Gear Oil           | PETRONAS Gear MEP <sup>(3)</sup>         | PETRONAS Gear FL          | PETRONAS Gear Syn PAO                                                            |
| Mill Bearing                                                     | Circulating Oil    | PETRONAS Circula                         |                           | PETRONAS Circula Syn                                                             |
| Open Gears                                                       | Grease             |                                          |                           |                                                                                  |
| -<br>Flashia Matay Desvines                                      | Creases            |                                          | DETRONAS Crosse DU        |                                                                                  |
| Electric Motor Bearings                                          | Grease             | PETRONAS Grease Li 2                     | PETRONAS Grease PU        | DETRONAC Current Lin Curr 2/460                                                  |
| Bearings                                                         | Grease             | PETRONAS Grease LiX EP 2/380             |                           | PETRONAS Grease Lix Syn 2/460                                                    |
| Gearbox / Reducer                                                | Gear Oil           | PETRONAS Gear MEP <sup>(3)</sup>         | PETRONAS Gear FL          | PETRONAS Gear Syn PAO                                                            |
| Fans                                                             | Grease             | PETRONAS Grease Li 2                     | PETRONAS Grease PU        | PETRONAS Grease LiX Syn 2/100                                                    |
| Compressor                                                       | Air Compressor Oil | PETRONAS Compressor A M 2                | PETRONAS Compressor A M 4 | PETRONAS Compressor A PAO                                                        |
| Damper / Actuator valves                                         | Grease             | PETRONAS Grease Li 2                     | PETRONAS Grease PU        |                                                                                  |
| Electric Motor Bearings                                          | Grease             | PETRONAS Grease Li 2                     | PETRONAS Grease PU        |                                                                                  |
| Gearbox / Reducer                                                | Gear Oil           | PETRONAS Gear MEP (3)                    | PETRONAS Gear FL          | PETRONAS Gear Syn PAO                                                            |
| Fans Bearings                                                    | Grease             | PETRONAS Grease Li 2                     | PETRONAS Grease PU        | PETRONAS Grease LiX Syn 2/100                                                    |
| Fans Bearings (Oil)                                              | Circulating Oil    | PETRONAS Circula                         |                           | PETRONAS Circula Syn                                                             |
| Separator Shaft Bearing                                          | Gear Oil           | PETRONAS Gear MEP (3)                    | PETRONAS Gear FL          | PETRONAS Gear Syn PAO                                                            |
| Auxiliary Diesel Engine                                          | Engine Oil         | PETRONAS Urania LD 7                     | PETRONAS Urania 5000E     | PETRONAS Urania 7000E                                                            |
| Auxiliary Reducers                                               | Gear Oil           | PETRONAS Gear MEP <sup>(3)</sup>         | PETRONAS Gear FL          | PETRONAS Gear Syn PAO                                                            |
| Cooling System                                                   | Coolant Fluid      | PETRONAS Paraflu 11                      | PETRONAS Paraflu Up Ready |                                                                                  |
| Couplings                                                        | Grease             | PETRONAS Grease Li 2                     | PETRONAS Grease PE HS     |                                                                                  |
| Gearbox / Reducer                                                | Gear Oil           | PETRONAS Gear MEP <sup>(3)</sup>         | PETRONAS Gear FL          | PETRONAS Gear Syn PAO                                                            |
| Girth Gear                                                       | Grease             |                                          | PETRONAS Grease LiCa TMG  |                                                                                  |
| Electric Motor Bearings                                          | Grease             | PETRONAS Grease Li 2                     | PETRONAS Grease PU        |                                                                                  |
| Electric Motor Bearings (Oil)                                    | Circulating Oil    | PETRONAS Grease LI 2<br>PETRONAS Circula |                           | PETRONAS Circula Syn                                                             |
| Support Roller Bearing                                           | Circulating Oil    | PETRONAS Circula                         |                           | PETRONAS Circula Syn                                                             |
|                                                                  | -                  | PETRONAS Circula                         |                           |                                                                                  |
| Thrust Bearing                                                   | Circulating Oil    |                                          | DETRONAS Crosso DU        | PETRONAS Circula Syn                                                             |
| Fans Bearings                                                    | Grease             | PETRONAS Grease Li 2                     | PETRONAS Grease PU        | PETRONAS Grease LiX Syn 2/200                                                    |
| Gearbox / Reducer                                                | Gear Oil           | PETRONAS Gear MEP <sup>(3)</sup>         | PETRONAS Gear FL          | PETRONAS Gear Syn PAO                                                            |
| Motor Bearings                                                   | Grease             | PETRONAS Grease Li 2                     | PETRONAS Grease PU        |                                                                                  |
| Sprocket Bearings                                                | Grease             | PETRONAS Grease Li EP 2                  |                           | PETRONAS Grease LiX Syn 2/220                                                    |
| Blowers                                                          | Circulating Oil    | PETRONAS Circula                         |                           | PETRONAS Circula Syn                                                             |
| Blowers / Gears                                                  | Gear Oil           | PETRONAS Gear MEP (3)                    | PETRONAS Gear FL          | PETRONAS Gear Syn PAO                                                            |
| Compressor                                                       | Air Compressor Oil | PETRONAS Compressor A M 2                | PETRONAS Compressor A M 4 | PETRONAS Compressor A PAO                                                        |
|                                                                  | Grease             | PETRONAS Grease Li 2                     | PETRONAS Grease PU        |                                                                                  |
| Electric Motor Bearings                                          | Hydraulic Fluid    | PETRONAS Hydraulic                       | PETRONAS Hydraulic HV     | PETRONAS Hydraulic ESF                                                           |
| Electric Motor Bearings<br>Hydraulic System                      |                    | -                                        | PETRONAS Grease PU        | -                                                                                |
| 2                                                                | Grease             | PETRONAS Grease Li 2                     | FLINONAJ GIEdaje FO       |                                                                                  |
| Hydraulic System<br>Electric Motor Bearings                      |                    |                                          |                           | PETRONAS Gear Svn PAO                                                            |
| Hydraulic System<br>Electric Motor Bearings<br>Gearbox / Reducer | Gear Oil           | PETRONAS Gear MEP <sup>(3)</sup>         | PETRONAS Gear FL          | PETRONAS Gear Syn PAO<br>PETRONAS Hydraulic ESF                                  |
| Hydraulic System<br>Electric Motor Bearings                      |                    |                                          |                           | PETRONAS Gear Syn PAO<br>PETRONAS Hydraulic ESF<br>PETRONAS Grease LiX Syn 2/460 |