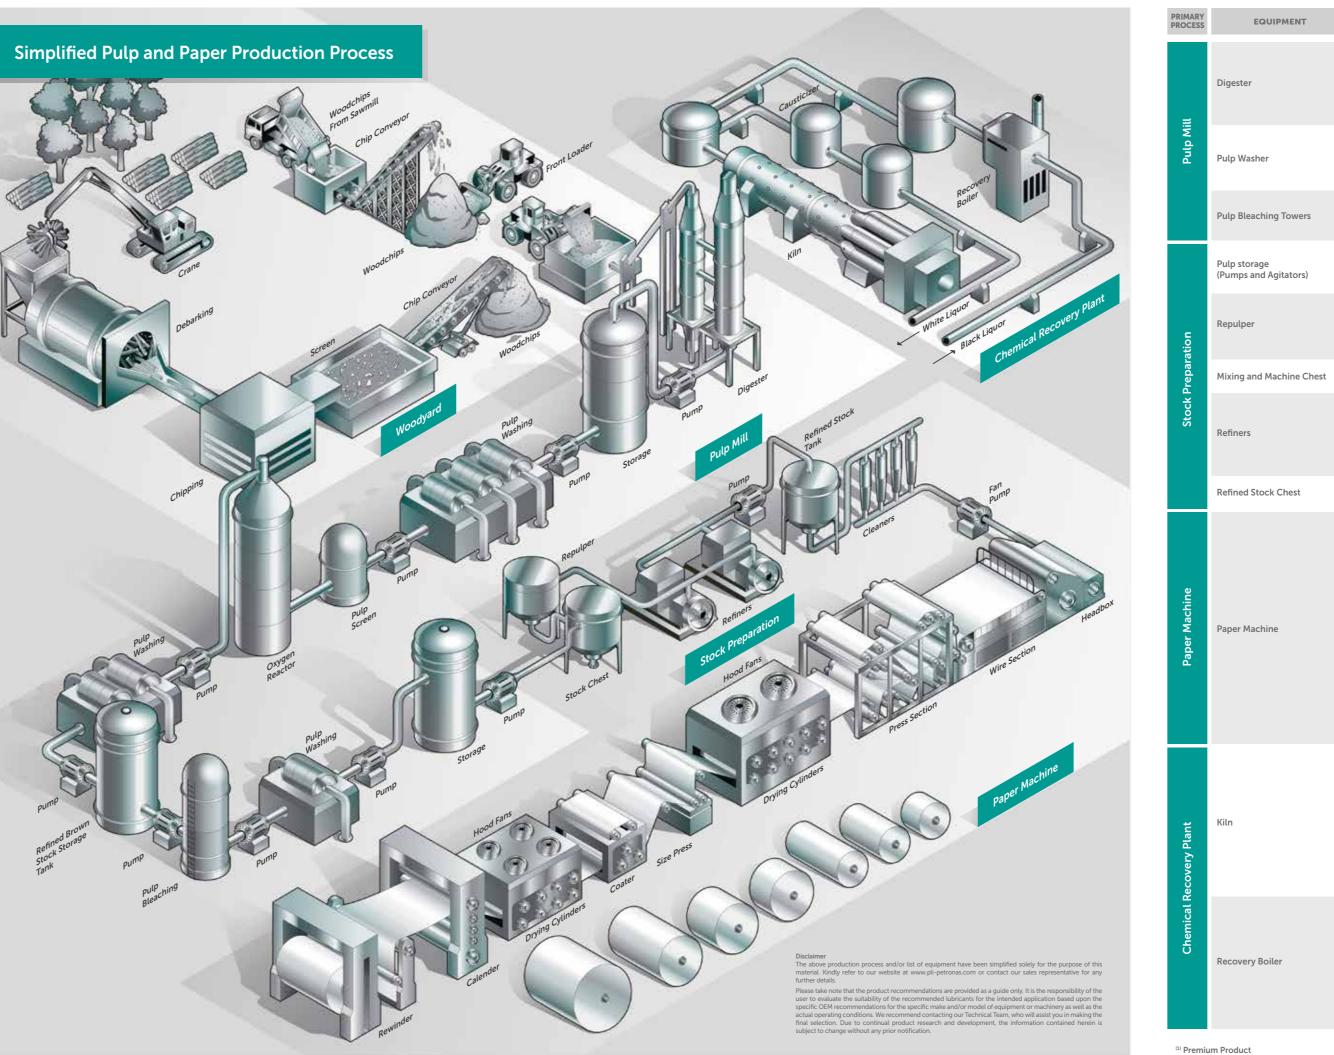

# YOUR KEY TO MAXIMISING PERFORMANCE

By focusing our expertise and utilising the latest advances in lubrication technology, we have developed a comprehensive range of state-of-the-art lubricants that meets the needs of all paper production equipment. Choose the correct lubricant for equipment requirements and watch your productivity accelerate to the next level.

| PRIMARY<br>PROCESS | EQUIPMENT                                        | LUBRICATION PARTS         | LUBRICANT          | STANDARD                         | PREMIUM                     | SUPREME                       |
|--------------------|--------------------------------------------------|---------------------------|--------------------|----------------------------------|-----------------------------|-------------------------------|
|                    | Crane & Lifting Equipment                        | Bearings                  | Grease             | PETRONAS Grease LiX EP 2/380     | PETRONAS Grease CaSx        | PETRONAS Grease LiX Syn 2/460 |
|                    |                                                  | Cables / Wire Ropes       | Grease             | PETRONAS Grease LiCa GEP 2.5     |                             |                               |
|                    |                                                  | Cooling System            | Coolant Fluid      | PETRONAS Paraflu 11              | PETRONAS Paraflu Up Ready   |                               |
|                    |                                                  | Electric Motor Bearings   | Grease             | PETRONAS Grease Li 2             | PETRONAS Grease PU          |                               |
|                    |                                                  | Engine                    | Engine Oil         | PETRONAS Urania LD 7             | PETRONAS Urania 5000E 15W40 | PETRONAS Urania 7000E 10W40   |
|                    |                                                  | Gearbox / Reducer         | Gear Oil           | PETRONAS Gear MEP <sup>(1)</sup> | PETRONAS Gear FL            | PETRONAS Gear Syn PAO         |
|                    |                                                  | Hydraulic System          | Hydraulic Fluid    | PETRONAS Hydraulic               | PETRONAS Hydraulic HV       | PETRONAS Hydraulic ESF        |
|                    |                                                  | Hydraulic System (Mobile) | Transmission Fluid | PETRONAS Powertrans T4           |                             |                               |
|                    |                                                  | Open Gears                | Grease             |                                  | PETRONAS Grease LiCa TMG    |                               |
|                    | Dump Trucks, Wheel Loaders,<br>Front End Loaders | Cooling System            | Coolant Fluid      | PETRONAS Paraflu 11              | PETRONAS Paraflu Up Ready   |                               |
|                    |                                                  | Converter                 | Transmission Fluid | PETRONAS Powertrans T4           |                             |                               |
|                    |                                                  | Engine                    | Engine Oil         | PETRONAS Urania LD 7             | PETRONAS Urania 5000E 15W40 | PETRONAS Urania 7000E 10W40   |
|                    |                                                  | Final Drive               | Transmission Fluid | PETRONAS Powertrans T4           |                             |                               |
|                    |                                                  | Grease Points             | Grease             | PETRONAS Grease LiX MEP          | PETRONAS Grease LiCa MG HL  | PETRONAS Grease LiCa MG XHL   |
|                    |                                                  | Hydraulics / Steering     | Transmission Fluid | PETRONAS Powertrans T4           |                             |                               |
|                    |                                                  | Transmission              | Transmission Fluid | PETRONAS Powertrans T4           |                             |                               |
|                    | Debarking Drum                                   | Bearings                  | Grease             | PETRONAS Grease LiX EP 2/380     |                             | PETRONAS Grease LiX Syn 2/460 |
|                    |                                                  | Chain Drive               | Slideway Oil       | PETRONAS Slideway                |                             |                               |
| Ģ                  |                                                  | Couplings                 | Grease             | PETRONAS Grease Li 2             | PETRONAS Grease PE HS       |                               |
| dyai               |                                                  | Couplings (Oil)           | Turbine Oil        | PETRONAS Jenteram                | PETRONAS Jenteram G         | PETRONAS Jenteram Syn         |
| Woodyard           |                                                  | Electric Motor Bearings   | Grease             | PETRONAS Grease Li 2             | PETRONAS Grease PU          |                               |
|                    |                                                  | Gearbox / Reducer         | Gear Oil           | PETRONAS Gear MEP <sup>(1)</sup> | PETRONAS Gear FL            | PETRONAS Gear Syn PAO         |
|                    |                                                  | Hydraulic System          | Hydraulic Fluid    | PETRONAS Hydraulic               | PETRONAS Hydraulic HV       | PETRONAS Hydraulic ESF        |
|                    |                                                  | Open Gears                | Grease             |                                  | PETRONAS Grease LiCa TMG    |                               |
|                    | Wood Chipper                                     | Bearings                  | Grease             | PETRONAS Grease LiX EP 2/380     |                             | PETRONAS Grease LiX Syn 2/460 |
|                    |                                                  | Couplings                 | Grease             | PETRONAS Grease Li 2             | PETRONAS Grease PE HS       |                               |
|                    |                                                  | Couplings (Oil)           | Turbine Oil        | PETRONAS Jenteram                | PETRONAS Jenteram G         | PETRONAS Jenteram Syn         |
|                    |                                                  | Electric Motor Bearings   | Grease             | PETRONAS Grease Li 2             | PETRONAS Grease PU          |                               |
|                    |                                                  | Grease Points             | Grease             | PETRONAS Grease Li EP 2          |                             | PETRONAS Grease LiX Syn 2/220 |
|                    |                                                  | Gearbox / Reducer         | Gear Oil           | PETRONAS Gear MEP (1)            | PETRONAS Gear FL            | PETRONAS Gear Syn PAO         |
|                    |                                                  | Hydraulic System          | Hydraulic Fluid    | PETRONAS Hydraulic               | PETRONAS Hydraulic HV       | PETRONAS Hydraulic ESF        |
|                    | Chip Conveyors                                   | Bearings                  | Grease             | PETRONAS Grease LiX EP 2/380     |                             | PETRONAS Grease LiX Syn 2/460 |
|                    |                                                  | Couplings                 | Grease             | PETRONAS Grease Li 2             | PETRONAS Grease PE HS       |                               |
|                    |                                                  | Conveyor Back Stop        | Grease             | PETRONAS Grease Li 2             | PETRONAS Grease PU          |                               |
|                    |                                                  | Electric Motor Bearings   | Grease             | PETRONAS Grease Li 2             | PETRONAS Grease PU          |                               |
|                    |                                                  | Gearbox / Reducer         | Gear Oil           | PETRONAS Gear MEP <sup>(1)</sup> | PETRONAS Gear FL            | PETRONAS Gear Syn PAO         |
|                    | Screens                                          | Bearings                  | Grease             | PETRONAS Grease LiX EP 2/380     |                             | PETRONAS Grease LiX Syn 2/460 |
|                    |                                                  | Chains / Sprockets        | Slideway Oil       | PETRONAS Slideway                |                             |                               |
|                    |                                                  | Electric Motor Bearings   | Grease             | PETRONAS Grease Li 2             | PETRONAS Grease PU          |                               |
|                    |                                                  | Gearbox / Reducer         | Gear Oil           | PETRONAS Gear MEP <sup>(1)</sup> | PETRONAS Gear FL            | PETRONAS Gear Syn PAO         |

| LUBRICATION PARTS                            | LUBRICANT       | STANDARD                         | PREMIUM                     | SUPREME                               |
|----------------------------------------------|-----------------|----------------------------------|-----------------------------|---------------------------------------|
| Bearings                                     | Grease          |                                  |                             | PETRONAS Grease LiX Syn 1/500         |
| Electric Motor Bearings                      | Grease          | PETRONAS Grease Li 2             | PETRONAS Grease PU          |                                       |
| Gearbox / Reducer                            | Gear Oil        | PETRONAS Gear MEP (1)            | PETRONAS Gear FL            | PETRONAS Gear Syn PAO                 |
| Grease Points                                | Grease          | PETRONAS Grease Li EP 2          |                             | PETRONAS Grease LiX Syn 2/220         |
| Hydraulic System                             | Hydraulic Fluid | PETRONAS Hydraulic               | PETRONAS Hydraulic HV       | PETRONAS Hydraulic ESF                |
| Bearings (Oil)                               | Circulating Oil | PETRONAS Circula                 | PETRONAS Circula PM         | PETRONAS Circula Syn                  |
| Electric Motor Bearings                      | Grease          | PETRONAS Grease Li 2             | PETRONAS Grease PU          | · · · · · · · · · · · · · · · · · · · |
| Gearbox / Reducer                            | Gear Oil        | PETRONAS Gear MEP <sup>(1)</sup> | PETRONAS Gear FL            | PETRONAS Gear Syn PAO                 |
| Repulper and General Bearings                | Grease          | PETRONAS Grease LiX EP 2/380     |                             | PETRONAS Grease LiX Syn 2/460         |
| Bearings                                     | Grease          | PETRONAS Grease LiX EP 2/380     |                             | PETRONAS Grease LiX Syn 2/460         |
| Electric Motor Bearings                      | Grease          | PETRONAS Grease Li 2             | PETRONAS Grease PU          |                                       |
| Gearbox / Reducer                            | Gear Oil        | PETRONAS Gear MEP (1)            | PETRONAS Gear FL            | PETRONAS Gear Syn PAO                 |
| Bearings                                     | Grease          | PETRONAS Grease LiX EP 2/380     |                             | PETRONAS Grease LiX Syn 2/460         |
| 5                                            | Grease          | PETRONAS Grease Li 2             | PETRONAS Grease PU          | PETRONAS Glease Lix Syll 2/400        |
| Electric Motor Bearings<br>Gearbox / Reducer | Gear Oil        | PETRONAS Grease LI 2             | PETRONAS Grease PO          | DETRONAS Coor Sup DAO                 |
|                                              | Grease          | PETRONAS Grease Li 2             | PETRONAS Grease PE HS       | PETRONAS Gear Syn PAO                 |
| Couplings<br>Bearings                        | Grease          | PETRONAS Grease Li Z             | PETRONAS Grease PE FIS      | PETRONAS Grease LiX Syn 2/460         |
|                                              | Grease          | PETRONAS Grease Li 2             | PETRONAS Grease PU          | PETRONAS Grease LIX Syn 2/400         |
| Electric Motor Bearings<br>Gearbox / Reducer |                 | PETRONAS Grease LI 2             | PETRONAS Grease PO          |                                       |
|                                              | Gear Oil        |                                  | PETRONAS Gear FL            | PETRONAS Gear Syn PAO                 |
| Bearings                                     | Grease          | PETRONAS Grease LiX EP 2/380     |                             | PETRONAS Grease LiX Syn 2/460         |
| Electric Motor Bearings                      | Grease          | PETRONAS Grease Li 2             | PETRONAS Grease PU          | DETRONAS Current LiV Sur 2/460        |
| Bearings                                     | Grease          | PETRONAS Grease LiX EP 2/380     |                             | PETRONAS Grease LiX Syn 2/460         |
| Bearings (Oil)                               | Circulating Oil | PETRONAS Circula                 |                             | PETRONAS Circula Syn                  |
| Electric Motor Bearings                      | Grease          | PETRONAS Grease Li 2             | PETRONAS Grease PU          |                                       |
| Geared Coupling                              | Grease          | PETRONAS Grease Li 2             | PETRONAS Grease PE HS       |                                       |
| Gearbox / Reducer                            | Gear Oil        | PETRONAS Gear MEP                | PETRONAS Gear FL            | PETRONAS Gear Syn PAG                 |
| Bearings                                     | Grease          | PETRONAS Grease LiX EP 2/380     |                             | PETRONAS Grease LiX Syn 2/460         |
| Electric Motor Bearings                      | Grease          | PETRONAS Grease Li 2             | PETRONAS Grease PU          |                                       |
| Calendar Roll Bearings (Oil)                 | Circulating Oil | PETRONAS Circula                 | PETRONAS Circula PM         | PETRONAS Circula Syn                  |
| Dryer Bearings                               | Circulating Oil | PETRONAS Circula                 | PETRONAS Circula PM         | PETRONAS Circula Syn                  |
| Electric Motor Bearings                      | Grease          | PETRONAS Grease Li 2             | PETRONAS Grease PU          |                                       |
| Fans (Oil)                                   | Circulating Oil | PETRONAS Circula                 | PETRONAS Circula PM         | PETRONAS Circula Syn                  |
| Fans - Hood                                  | Grease          | PETRONAS Grease Li EP 2          | PETRONAS Grease CaSx        | PETRONAS Grease LiX Syn 2/220         |
| Fans - Trim                                  | Grease          | PETRONAS Grease Li 2             | PETRONAS Grease PU          |                                       |
| Hydraulic System                             | Hydraulic Fluid | PETRONAS Hydraulic               | PETRONAS Hydraulic HV       | PETRONAS Hydraulic ESF                |
| Press Roll Bearings                          | Grease          | PETRONAS Grease LiX EP 2/380     |                             | PETRONAS Grease LiX Syn 2/460         |
| Rewind Stand Bearings (Pope Reel)            | Grease          | PETRONAS Grease LiX EP 2/380     |                             | PETRONAS Grease LiX Syn 2/460         |
| Roll Drive Gearbox                           | Gear Oil        | PETRONAS Gear MEP <sup>(1)</sup> | PETRONAS Gear FL            | PETRONAS Gear Syn PAO                 |
| Rope Pulley Bearing                          | Grease          | PETRONAS Grease Li EP 2          | PETRONAS Grease CaSx        | PETRONAS Grease LiX Syn 2/220         |
| Steam Rotary Joints                          | Grease          | PETRONAS Grease LiX MEP          |                             |                                       |
| Vacuum Pumps                                 | Grease          | PETRONAS Grease Li EP 2          | PETRONAS Grease CaSx        | PETRONAS Grease LiX Syn 2/220         |
| Wire Roll Bearings                           | Grease          | PETRONAS Grease LiX EP 2/380     |                             | PETRONAS Grease LiX Syn 2/460         |
| Auxilary Diesel Engine                       | Engine Oil      | PETRONAS Urania LD 7             | PETRONAS Urania 5000E 15W40 | PETRONAS Urania 7000E 10W40           |
| Auxilary Reducer                             | Gear Oil        | PETRONAS Gear MEP <sup>(1)</sup> | PETRONAS Gear FL            | PETRONAS Gear Syn PAO                 |
| Couplings                                    | Grease          | PETRONAS Grease Li 2             | PETRONAS Grease PE HS       |                                       |
| Cooling System                               | Coolant Fluid   | PETRONAS Paraflu 11              | PETRONAS Paraflu Up Ready   |                                       |
| Electric Motor Bearings                      | Grease          | PETRONAS Grease Li 2             | PETRONAS Grease PU          |                                       |
| Gearbox / Reducer                            | Gear Oil        | PETRONAS Gear MEP                | PETRONAS Gear FL            | PETRONAS Gear Syn PAO                 |
| Girth Gear                                   | Grease          |                                  | PETRONAS LiCa TMG           |                                       |
| Kiln Support Roller Bearings                 | Circulating Oil |                                  |                             | PETRONAS Circula Syn                  |
| Thrust Bearings                              | Circulating Oil |                                  |                             | PETRONAS Circula Syn                  |
| Electric Motor Bearings                      | Grease          | PETRONAS Grease Li 2             | PETRONAS Grease PU          |                                       |
| Forced and Induced Draft Fan Bearings        | Grease          |                                  | PETRONAS Grease CaSx        | PETRONAS Grease LiX Syn 2/220         |
| Forced and Induced Draft Fan Bearings (Oil)  | Circulating Oil | PETRONAS Circula                 | PETRONAS Circula PM         | PETRONAS Circula Syn                  |
| Precipitator Gearbox / Reducer               | Gear Oil        | PETRONAS Gear MEP <sup>(1)</sup> | PETROANS Gear FL            | PETRONAS Gear Syn PAO                 |
| Precipitator Support Bearings                | Grease          |                                  | PETRONAS Grease CaSx        | PETRONAS Grease LiX Syn 2/220         |
| Primary Air Fan Bearings                     | Grease          |                                  | PETRONAS Grease CaSx        | PETRONAS Grease LiX Syn 2/220         |
| Secondary Air Fan Bearings                   | Grease          | PETRONAS Grease Li 2             | PETRONAS Grease PU          | PETRONAS Grease LiX Syn 2/100         |
| Soot Blower Gearbox / Reducer                | Gear Oil        |                                  |                             | PETRONAS Gear Syn PAG                 |