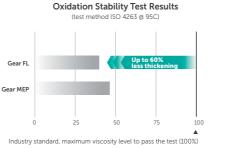

# PETRONAS Gear Svn PAG Excellent micropitting, extreme pressure and anti-wear protectio ♦ Up to 5x longer oil life\*\* High VI Excellent performance incl. energy saving **PETRONAS Gear Syn PAO** Excellent extreme press Up to 3x longer oil life\*\* High VI Excellent performance incl. energy saving **PETRONAS Gear Syn** Excellent extreme pressure pro Up to 2x longer oil life\* High VI Excellent resistance to sludging **PETRONAS Gear FL** Excellent micropitting, e Up to 1.6x longer oil life<sup>3</sup> e and anti-wear protection Excellent performance **PETRONAS Gear MEP** Up to 1.5x longer oil life\* High perfor First price gear oils \* vs. minimum requirements of industrial gear oils to pass the viscosity increase test (ISO 4263-4 @95°C) \*\* vs. conventional mineral gear oils