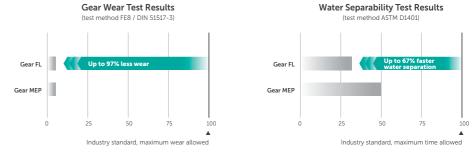

# PETRONAS Gear Svn PAG Excellent micropitting, extreme pressure and anti-wear protectio ♦ Up to 5x longer oil life\*\* High VI Excellent performance incl. energy saving **PETRONAS Gear Syn PAO** Excellent extreme press Up to 3x longer oil life\*\* High VI Excellent performance incl. energy saving **PETRONAS Gear Syn** Excellent extreme pressure pro Up to 2x longer oil life\* High VI Excellent resistance to sludging **PETRONAS Gear FL** Excellent micropitting, e Up to 1.6x longer oil life<sup>3</sup> e and anti-wear protection Excellent performance **PETRONAS Gear MEP** Up to 1.5x longer oil life\* High perfor First price gear oils \* vs. minimum requirements of industrial gear oils to pass the viscosity increase test (ISO 4263-4 @95°C) \*\* vs. conventional mineral gear oils